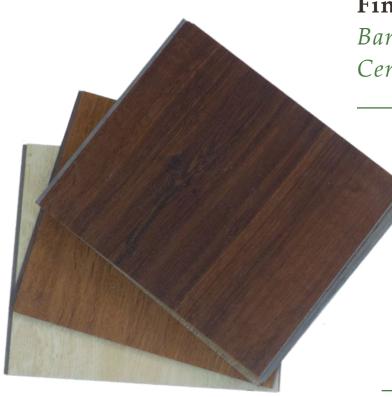

#### Finishing:

Barnside Embossing & Ceramic Bead Coating

#### **Dimensions:**

5/0.55 x 125mm x 750mm