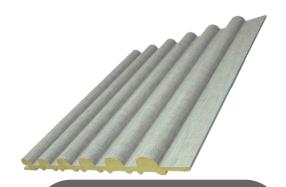

# evoFLUTE

Available in various colours!

### evoFLUTE Colours Collection

### **Tensile Cypress**

Code: EFP05 Thickness: 28 mm Dimensions: 220mm x 2800mm

Mahogany Americas Code: EFP02 Thickness: 28 mm Dimensions: 220mm x 2800mm

**Swedish Pearl** Code: EFP06 Thickness: 28 mm Dimensions: 220mm x 2800mm