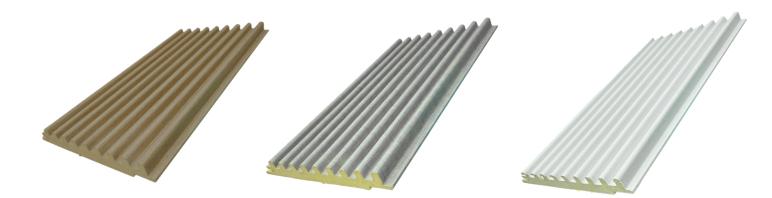

able in various colours!



### evoFLUTE Colours Collection



### Victoria Amber

Code: EFP01 Thickness: 28 mm Dimensions: 220mm x 2800mm





### **Tensile Cypress**

Code: EFP05 Thickness: 28 mm Dimensions: 220mm x 2800mm







Mahogany Americas Code: EFP02 Thickness: 28 mm Dimensions: 220mm x 2800mm





**Swedish Pearl** Code: EFP06 Thickness: 28 mm Dimensions: 220mm x 2800mm

### evoFLUTE Colours Collection



**Oak Latte Fishbone** Code: EIRP116/CKS156 Thickness: 12.8mm Dimensions: 2800mm x 156mm



#### Leather Shimmer Fishbone Code: EIRP108/CKS156 Thickness: 12..8mm Dimensions: 2800mm x 156mm





### Oak Latte Fishbone

Code: EIRP116/CKS140 Thickness: 13mm Dimensions: 2800mm x 148mm

#### Leather Shimmer Fishbone

Code: EIRP108/CKS140 Thickness: 13mm Dimensions: 2800mm x 148mm



#### **Oak Latte Fishbone**

Code: EIRP116/M100 Thickness: 12mm Dimensions: 2800mm x 99.59mm

### Leather Shimmer Fishbone

Code: EIRP108/M100 Thickness: 12mm Dimensions: 2800mm x 99.59mm

#### White Leather

Code: PF995/M100 Thickness: 12mm Dimensions: 2800mm x 99.59mm





- **L** +65 6348 7333
- sales@evorich.com.sg
- +65 6342 9331
- **G@** @evorichflooring

WhatsApp us at +65 8795 2118

www.evorich.com.sg

- **Evorich R&D** Production Experience Exhibit (Cheques Receiving Centre): 16 Tampines Street 92 Singapore 528873
- EVORICH Concept Sales Gallery Floors • Decks • Walls • Ceilings:

1 Tampines North Drive 1 02-38 T-Space, Evorich Block, Singapore 528559

EVORICH Floors • Deck • Walls Training Academy:
27 Kim Chuan Terrace Singapore 537045