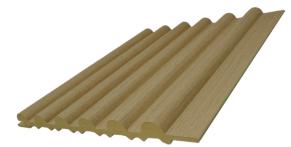

# evoFLUTE

Available in various colours!

### evoFLUTE Colours Collection

### Victoria Amber

Code: EFP01 Thickness: 28 mm Dimensions: 220mm x 2800mm