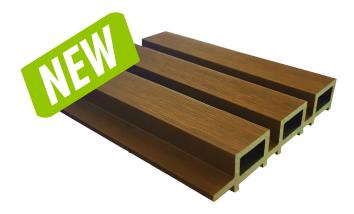

styles transform your spaces with their luxurious texture and astonishing detailing.





# Installation

Our evoFLUTE are cut with desired precision and are cladded onto the wall with industrial standards adhesive.

(Panels may require screws for reinforcement.)

# **Care & Maintenance**

It is almost hassle-free in cleaning; it requires light dusting with a dry cloth to quickly clean up any dust build-up.

### **Eco-Friendly**

With the appearance and texture of natural wood, no forest and trees are harmed during the process of making evoFLUTE.

# evoFLUTE

Available in various colours!



### evoFLUTE Colours Collection



### Victoria Amber

Code: EFP01 Thickness: 28 mm Dimensions: 220mm x 2800mm





### **Tensile Cypress**

Code: EFP05 Thickness: 28 mm Dimensions: 220mm x 2800mm







Mahogany Americas Code: EFP02 Thickness: 28 mm Dimensions: 220mm x 2800mm





**Swedish Pearl** Code: EFP06 Thickness: 28 mm Dimensions: 220mm x 2800mm

### evoFLUTE Colours Collection



**Oak Latte Fishbone** Code: EIRP116/CKS156 Thickness: 12.8mm Dimensions: 2800mm x 156mm



#### Leather Shimmer Fishbone Code: EIRP108/CKS156 Thickness: 12..8mm Dimensions: 2800mm x 156mm





### Oak Latte Fishbone

Code: EIRP116/CKS140 Thickness: 13mm Dimensions: 2800mm x 148mm

#### Leather Shimmer Fishbone

Code: EIRP108/CKS140 Thickness: 13mm Dimensions: 2800mm x 148mm



#### **Oak Latte Fishbone**

Code: EIRP116/M100 Thickness: 12mm Dimensions: 2800mm x 99.59mm

### Leather Shimmer Fishbone

Code: EIRP108/M100 Thickness: 12mm Dimensions: 2800mm x 99.59mm

#### White Leather

Code: PF995/M100