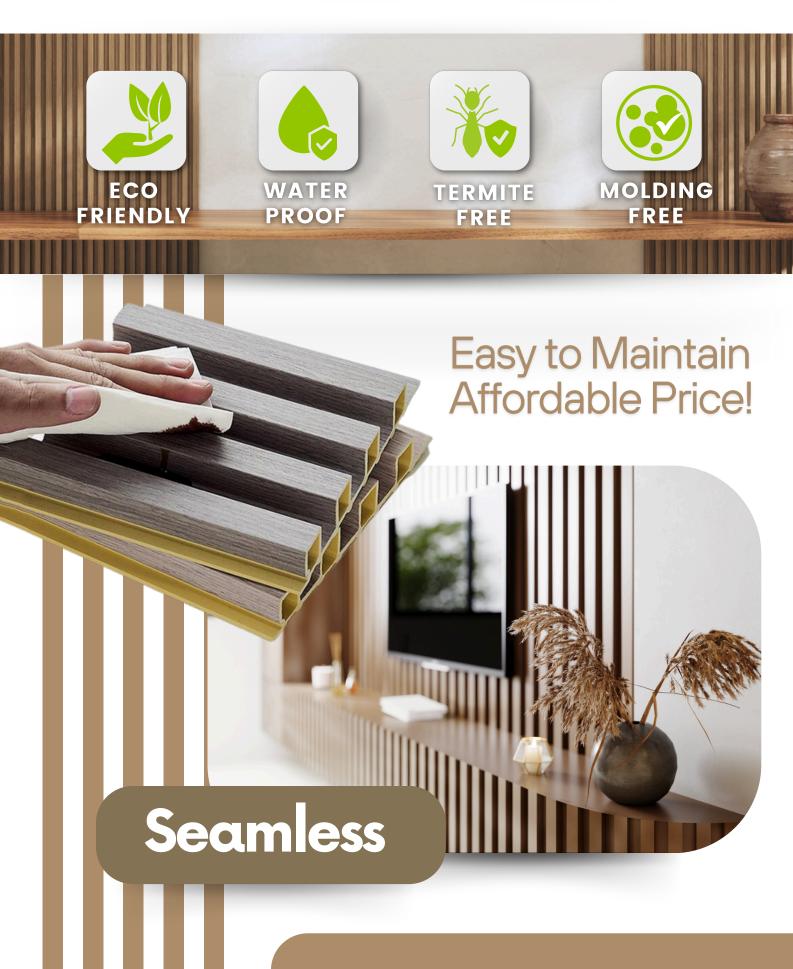

# What is evoFLUTE

**evoFLUTE** is a modern, minimalistic wall panel with a stylish accent.

These timeless styles transform your spaces with their luxurious texture and astonishing detailing.

# **Care & Maintenance**

It is almost hassle-free in cleaning; it requires light dusting with a dry cloth to quickly clean up any dust build-up.

### **Eco-Friendly**

With the appearance and texture of natural wood, no forest and trees are harmed during the process of making evoFLUTE.

# evoFLUTE

Available in various colours!