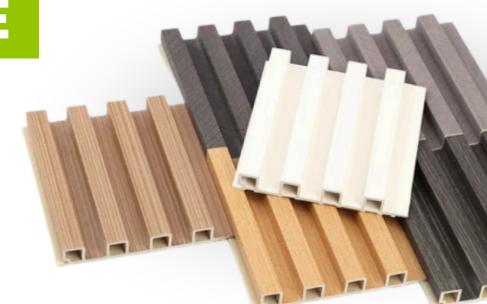

## **Fluted Wall Panels**

A sustainable product for interior cladding



WWW.EVORICH.COM.SG

# What is evoFLUTE

**evoFLUTE** is a modern, minimalistic wall panel with a stylish accent.

These timeless styles transform your spaces with their luxurious texture and astonishing detailing.





# Installation

Our evoFLUTE are cut with desired precision and are cladded onto the wall with industrial standards adhesive.

(Panels may require screws for reinforcement.)

# **Care & Maintenance**

It is almost hassle-free in cleaning; it requires light dusting with a dry cloth to quickly clean up any dust build-up.

### **Eco-Friendly**

With the appearance and texture of natural wood, no forest and trees are harmed during the process of making evoFLUTE.

# evoFLUTE

Available in various colours!



### evoFLUTE Colours Collection



### Victoria Amber

Code: EFP01 Thickness: 28 mm Dimensions: 220mm x 2800mm





### **Tensile Cypress**

Code: EFP05 Thickness: 28 mm Dimensions: 220mm x 2800mm







Mahogany Americas Code: EFP02 Thickness: 28 mm Dimensions: 220mm x 2800mm





**Swedish Pearl** Code: EFP06 Thickness: 28 mm Dimensions: 220mm x 2800mm

### evoFLUTE Colours Collection



**Oak Latte Fishbone** Code: EIRP116/CKS156 Thickness: 12.8mm Dimensions: 2800mm x 156mm



#### Leather Shimmer Fishbone Code: EIRP108/CKS156 Thickness: 12..8mm Dimensions: 2800mm x 156mm





### Oak Latte Fishbone

Code: EIRP116/CKS140 Thickness: 13mm Dimensions: 2800mm x 148mm

#### Leather Shimmer Fishbone

Code: EIRP108/CKS140 Thickness: 13mm Dimensions: 2800mm x 148mm



#### **Oak Latte Fishbon