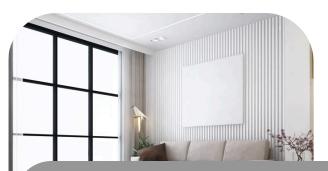

# What is evoFLUTE

**evoFLUTE** is a modern, minimalistic wall panel with a stylish accent.

These timeless styles transform your spaces with their luxurious texture and astonishing detailing.

# Installation

Our evoFLUTE are cut with desired precision and are cladded onto the wall with industrial standards adhesive.

(Panels may require screws for reinforcement.)