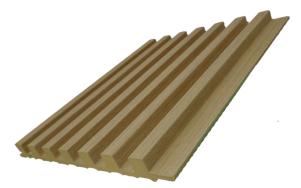

# What is evoFLUTE

**evoFLUTE** is a modern, minimalistic wall panel with a stylish accent.

These timeless styles transform your spaces with their luxurious texture and astonishing detailing.

# Installation

Our evoFLUTE are cut with desired precision and are cladded onto the wall with industrial standards adhesive.

(Panels may require screws for reinforcement.)