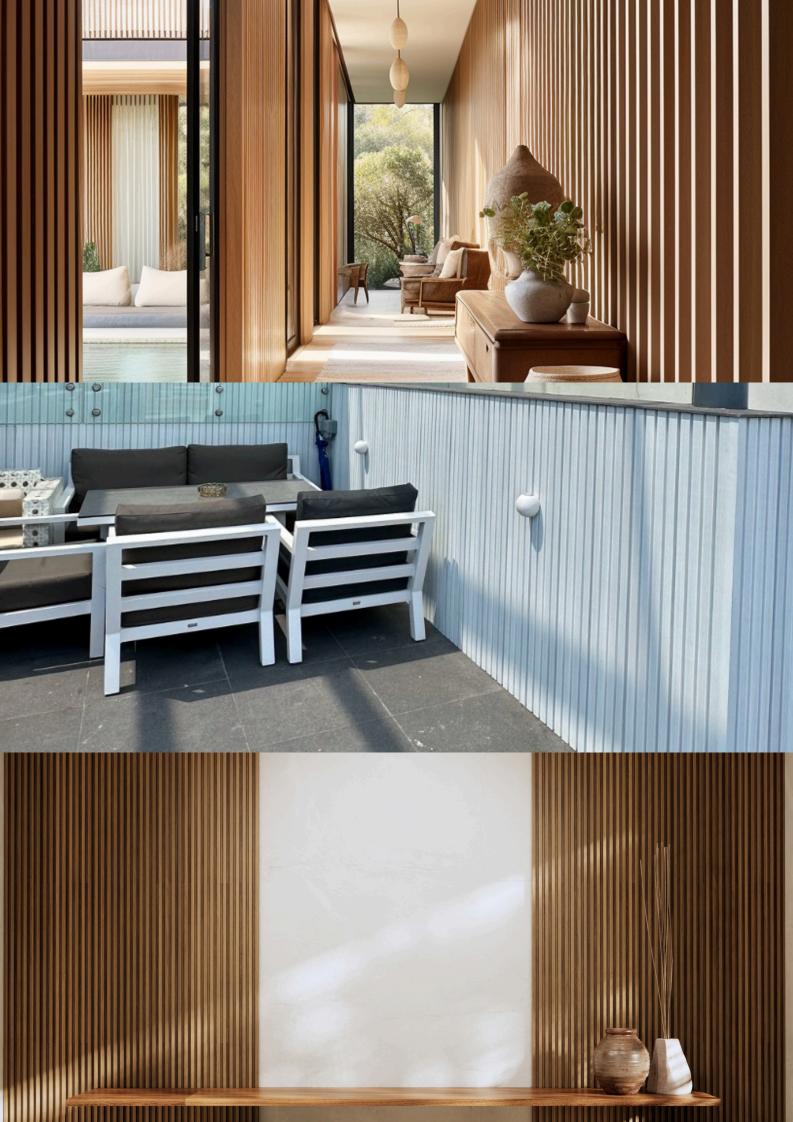

# What is evoFLUTE

**evoFLUTE** is a modern, minimalistic wall panel with a stylish accent.

These timeless styles transform your spaces with their luxurious texture and astonishing detailing.

### **Eco-Friendly**

With the appearance and texture of natural wood, no forest and trees are harmed during the process of making evoFLUTE.