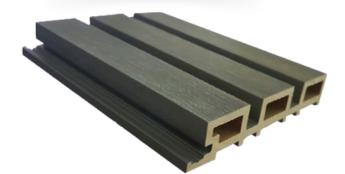

# evoFLUTE

### **Fluted Wall Panels**

A sustainable product for interior cladding

WWW.EVORICH.COM.SG

# What is evoFLUTE

**evoFLUTE** is a modern, minimalistic wall panel with a stylish accent.

These timeless styles transform your spaces with their luxurious texture and astonishing detailing.