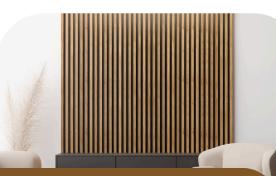

# What is evoFLUTE

**evoFLUTE** is a modern, minimalistic wall panel with a stylish accent.

These timeless styles transform your spaces with their luxurious texture and astonishing detailing.

# Installation

Our evoFLUTE are cut with desired precision and are cladded onto the wall with industrial standards adhesive.

(Panels may require screws for reinforcement.)