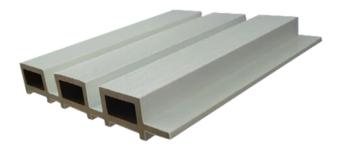

ss styles transform your spaces with their luxurious texture and astonishing detailing.





# Installation

Our evoFLUTE are cut with desired precision and are cladded onto the wall with industrial standards adhesive.

(Panels may require screws for reinforcement.)

# **Care & Maintenance**

It is almost hassle-free in cleaning; it requires light dusting with a dry cloth to quickly clean up any dust build-up.

### **Eco-Friendly**

With the appearance and texture of natural wood, no forest and trees are harmed during the process of making evoFLUTE.

# evoFLUTE

Available in various colours!



### evoFLUTE Colours Collection



### Victoria Amber

Code: EFP01 Thickness: 28 mm Dimensions: 220mm x 2800mm





### **Tensile Cypress**

Code: EFP05 Thickness: 28 mm Dimensions: 220mm x 2800mm







Mahogany Americas Code: EFP02 Thickness: 28 mm Dimensions: 220mm x 2800mm





**Swedish Pearl** Code: EFP06 Thickness: 28 mm Dimensions: 220mm x 2800mm

### evoFLUTE Colours Collection



**Oak Latte Fishbone** Code: EIRP116/CKS156 Thickness: 12.8mm Dimensions: 2800mm x 156mm



#### Leather Shimmer Fishbone Code: EIRP108/CKS156 Thickness: 12..8mm Dimensions: 2800mm x 156mm





### Oak Latte Fishbone

Code: EIRP116/CKS140 Thickness: 13mm Dimensions: 2800mm x 148mm

#### Leather Shimmer Fishbone

Code: EIRP108/CKS140 Thickness: 13mm Dimensions: 2800mm x 148mm



#### **Oak Latte Fishbone**

Code: EIRP116/M100 Thickness: 12mm Dimensions: 2800mm x 99.59mm

### Leather Shimmer Fishbone

Code: EIRP108/M100 Thickness: 12mm Dimensions: 2800mm x 99.59mm

#### White Leather

Code: PF995/M10