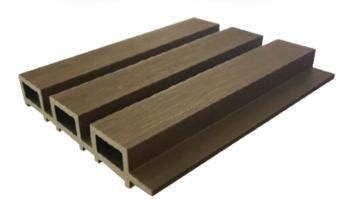

### Victoria Amber

Code: EFP01 Thickness: 28 mm Dimensions: 220mm x 2800mm

### **Tensile Cypress**

Code: EFP05 Thickness: 28 mm Dimensions: 220mm x 2800mm

Mahogany Americas Code: EFP02 Thickness: 28 mm Dimensions: 220mm x 2800mm

**Swedish Pearl** Code: EFP06 Thickness: 28 mm Dimensions: 220mm x 2800mm