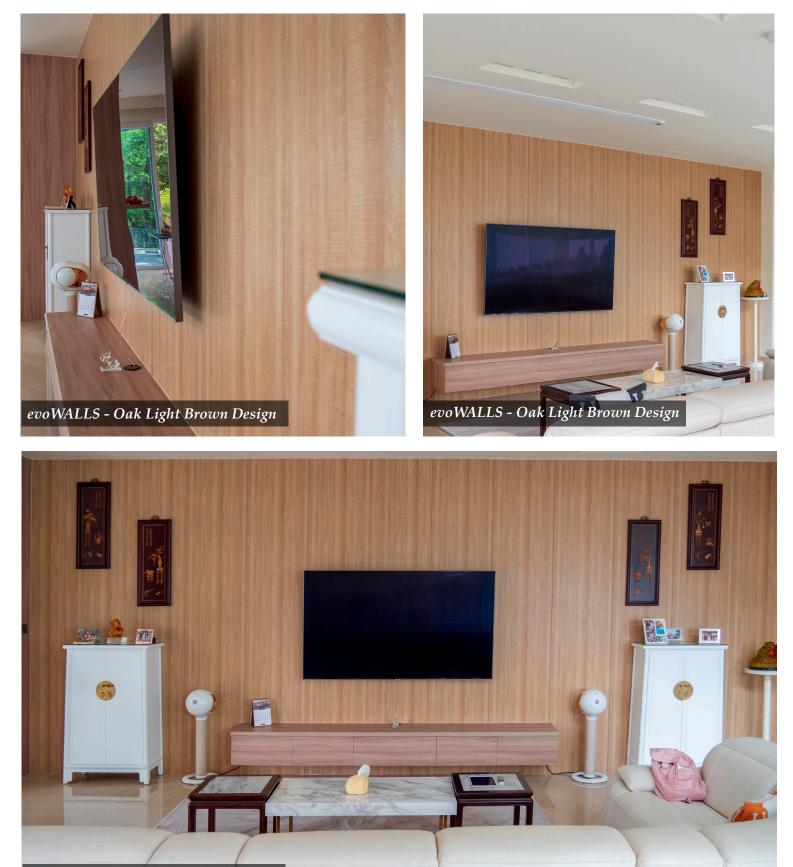

evoWALLS - Oak Light Brown Design

\*All evoWALLS are meant to be used as aesthetic makeovers or decorations in toilets, kitchens or any indoor living environment. Avoid using household cleaning agents with strong chemical content for cleaning purpose.