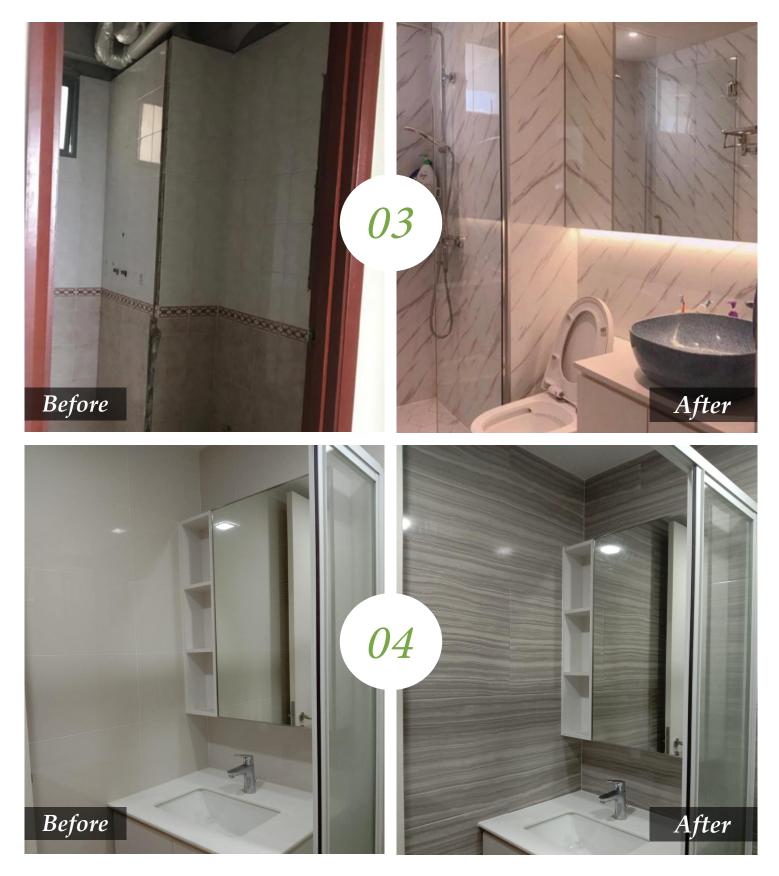

## evowALLS<sup>®</sup> Gallery

\*All evoWALLS are meant to be used as aesthetic makeovers or decorations in toilets, kitchens or any indoor living environment. Avoid using household cleaning agents with strong chemical content for cleaning purpose.