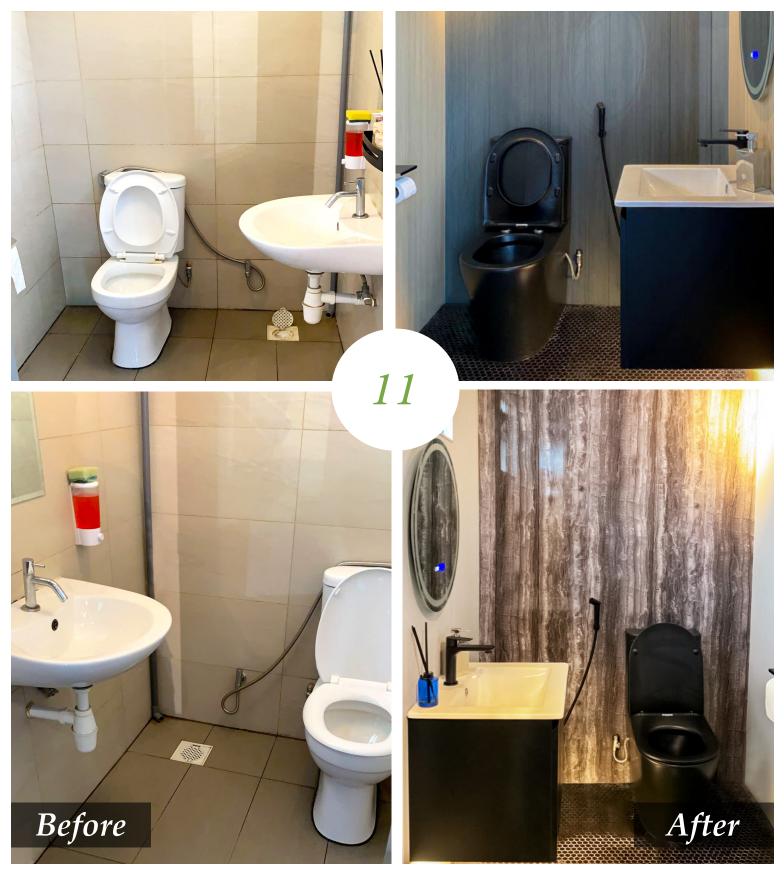

## evowALLS<sup>®</sup> Gallery

\*All evoWALLS are meant to be used as aesthetic makeovers or decorations in toilets, kitchens or any indoor living environment. Avoid using household cleaning agents with strong chemical content for cleaning purpose.

\*All evoWALLS are meant to be used as aesthetic makeovers or decorations in toilets, kitchens or any indoor living environment. Avoid using household cleaning agents with strong chemical content for cleaning purpose.