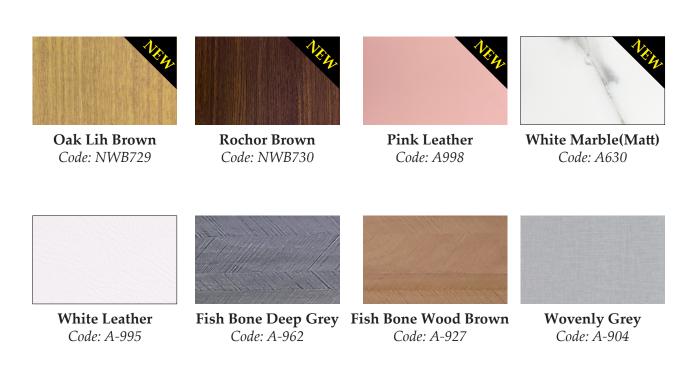

**evoWALLS:** Guaranteed safe as it is constructed from pure vinyl pulp and uses eco-friendly adhesive.

Tiles can be installed in multiple patterns:

Herringbone Pattern

In-line Pattern

Tile Series (thickness: 4.8mm) For Toilet & Kitchen

W48818 Dusk Grey 304.8mm x 609.6mm Edge: V-Groove

Finish: Satin

## Super Long Plank Series (Dimension: 2.8m x 0.6m thickness: 9mm)

**Thor Steel** Code: C-638

**Sterling Stone** *Code: C-822* 

**Evening Steel** Code: A-618A

Latte Delight Code: A-621A