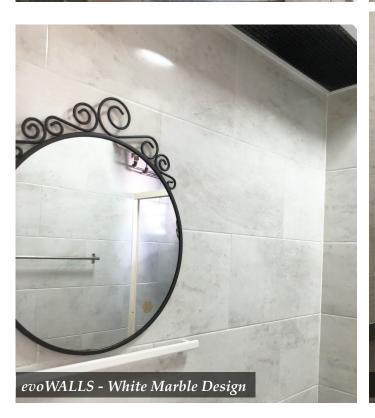

## evowALLS<sup>®</sup> Gallery

\*All evoWALLS are meant to be used as aesthetic makeovers or decorations in toilets, kitchens or any indoor living environment. Avoid using household cleaning agents with strong chemical content for cleaning purpose.

evoWALLS - Oak Light Brown Design

\*All evoWALLS are meant to be used as aesthetic makeovers or decorations in toilets, kitchens or any indoor living environment. Avoid using household cleaning agents with strong chemical content for cleaning purpose.