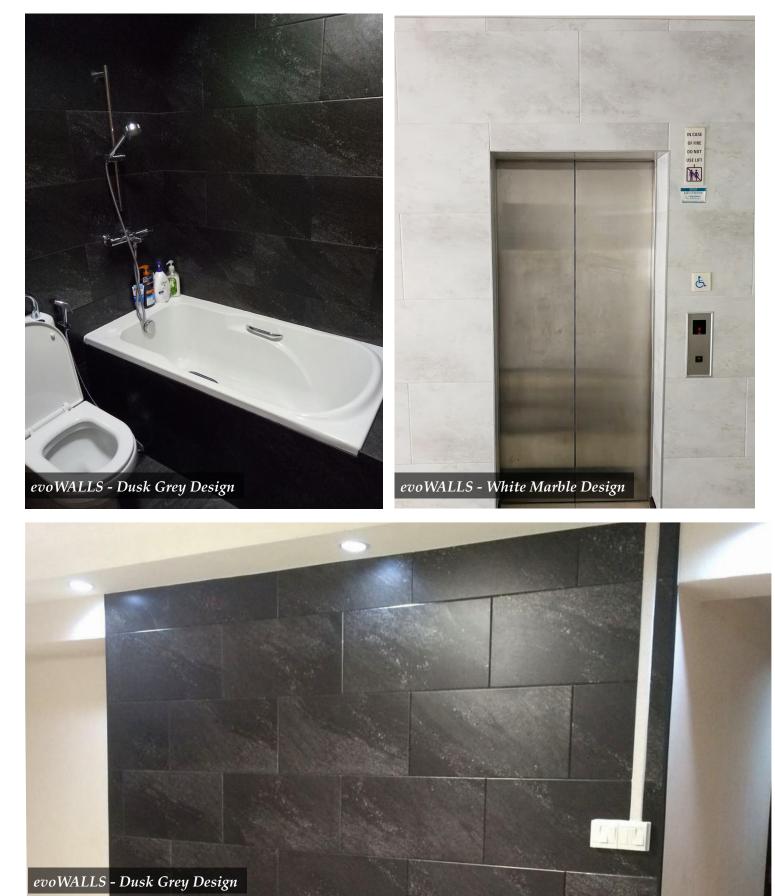

W48818 Dusk Grey 304.8mm x 609.6mm Edge: V-Groove

Finish: Satin

## evowALLS<sup>®</sup> Gallery

\*All evoWALLS are meant to be used as aesthetic makeovers or decorations in toilets, kitchens or any indoor living environment. Avoid using household cleaning agents with strong chemical content for cleaning purpose.