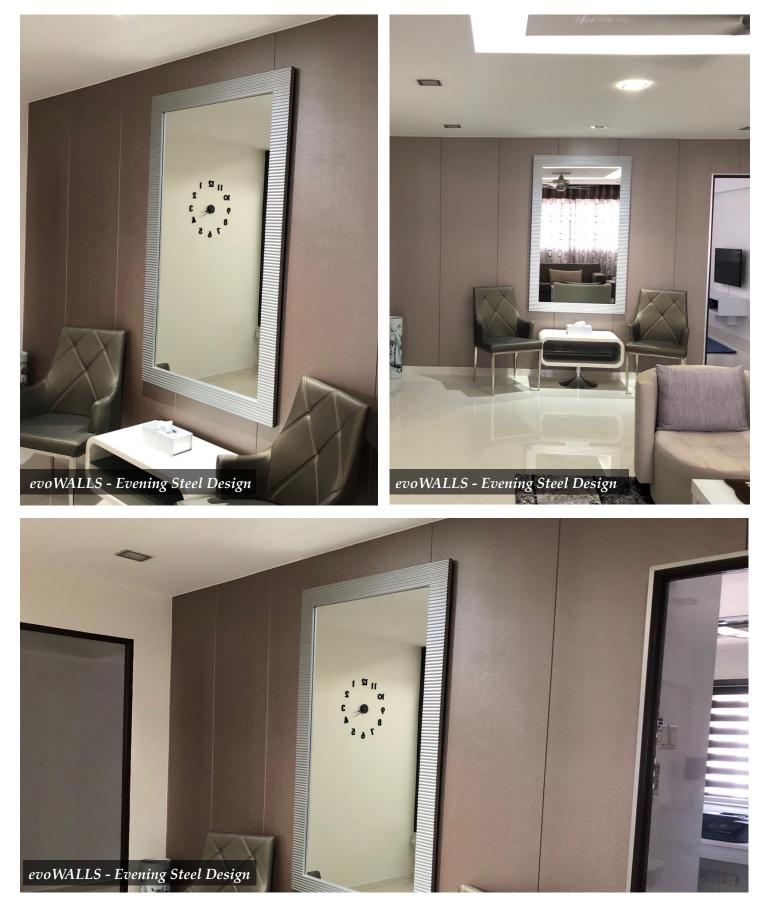

## evowALLS<sup>®</sup> Gallery

\*All evoWALLS are meant to be used as aesthetic makeovers or decorations in toilets, kitchens or any indoor living environment. Avoid using household cleaning agents with strong chemical content for cleaning purpose.

evoWALLS - Oak Light Brown Design

\*All evoWALLS are meant to be used as aesthetic makeovers or decorations in toilets, kitchens or any indoor living environment. Avoid using household cleaning agents with strong chemical content for cleaning purpose.