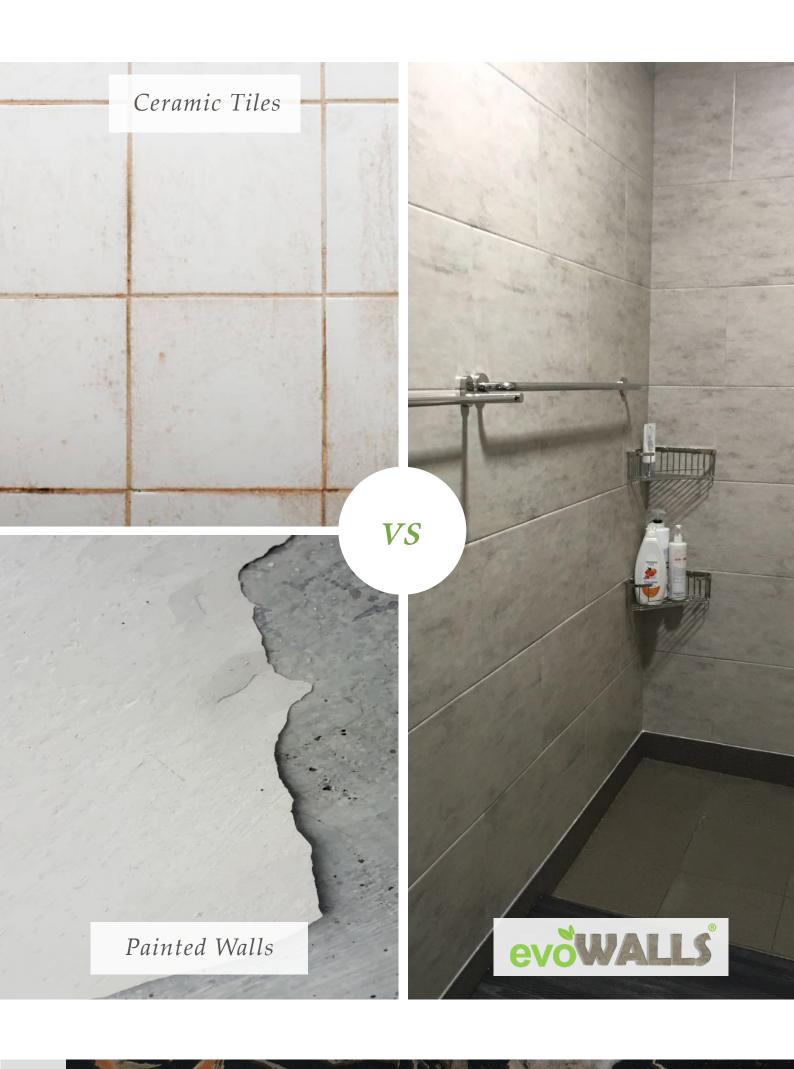

### Durability

will be necessary.

*Ceramic Tiles:* Prone to cracks and other damages. *Painted Walls:* Paint can chip and repairing and repainting

evoWALLS: Equipped with Ceramic Bead Technology in the coatings for wear resistance and durability.

### Installation

*Ceramic Tiles:* Installing and removing existing tiles can be hard, messy and costly. *Painted Walls:* Must wait for the paint to dry before using the area.

evoWALLS: Easy to install and remove. Area can be used within a few hours after installation.

### Maintenance

*Ceramic Tiles:* Grout lines are difficult to clean.

*Painted Walls:* Require new coating every few years.

**evoWALLS:** Does not require any special maintenance regime.

### Practicality

*Ceramic Tiles:* Not eco-friendly as ceramic is not recyclable, and contributes towards landfill.

*Painted Walls:* contain potentially harmful chemicals such as solvents and volatile organic compounds (VOCs).

**evoWALLS:** Guaranteed safe as it is constructed from pure vinyl pulp and uses eco-friendly adhesive.

Tiles can be installed in multiple patterns:

Herringbone Pattern

In-line Pattern

Tile Series (thickness: 4.8mm) For Toilet & Kitchen