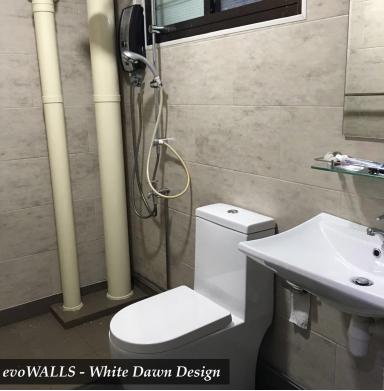

## evowALLS<sup>®</sup> Gallery

\*All evoWALLS are meant to be used as aesthetic makeovers or decorations in toilets, kitchens or any indoor living environment. Avoid using household cleaning agents with strong chemical content for cleaning purpose.

evoWALLS - Oak Light Brown Design

\*All evoWALLS are meant to be used as aesthetic makeovers or decorations in toilets, kitchens or any indoor living environment. Avoid using household cleaning agents with strong chemical content for cleaning purpose.