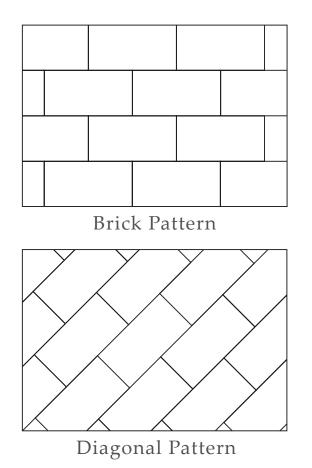

**evoWALLS:** Guaranteed safe as it is constructed from pure vinyl pulp and uses eco-friendly adhesive.

Tiles can be installed in multiple patterns:

Herringbone Pattern

In-line Pattern

Tile Series (thickness: 4.8mm) For Toilet & Kitchen