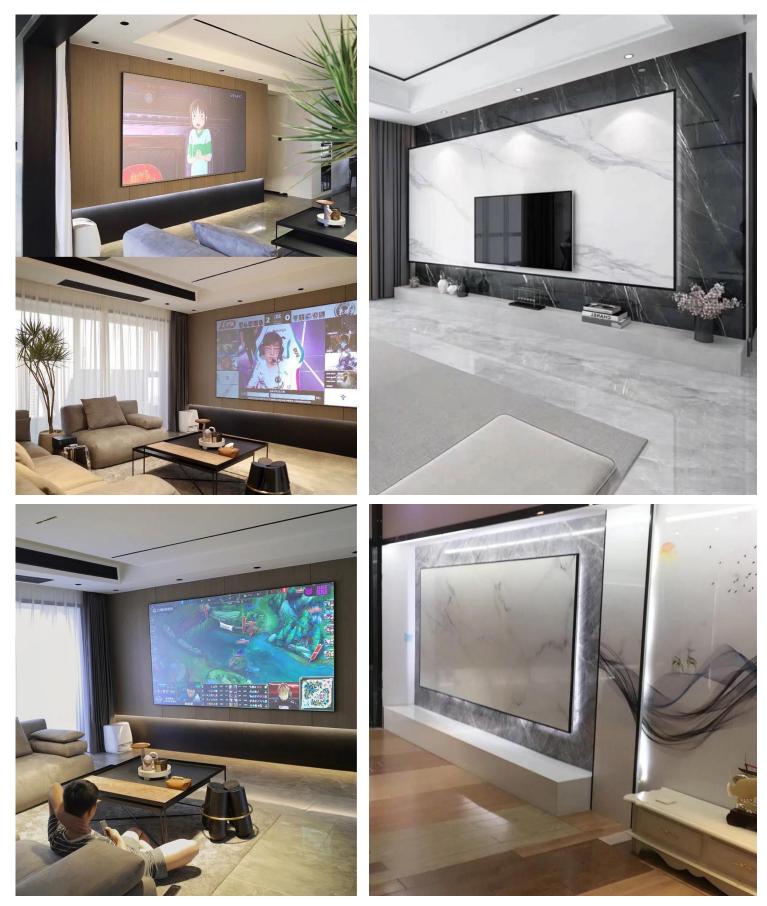

## evowALLS<sup>®</sup> Gallery

\*All evoWALLS are meant to be used as aesthetic makeovers or decorations in toilets, kitchens or any indoor living environment. Avoid using household cleaning agents with strong chemical content for cleaning purpose.