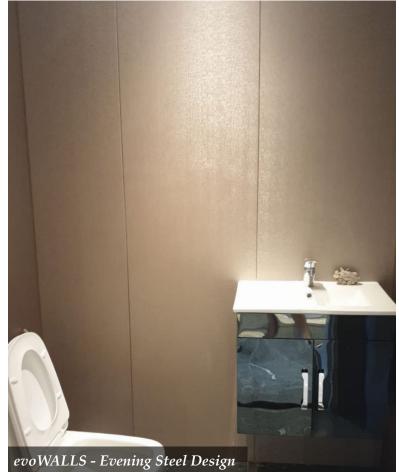

## evowALLS<sup>®</sup> Gallery

\*All evoWALLS are meant to be used as aesthetic makeovers or decorations in toilets, kitchens or any indoor living environment. Avoid using household cleaning agents with strong chemical content for cleaning purpose.

evoWALLS - Oak Light Brown Design

\*All evoWALLS are meant to be used as aesthetic makeovers or decorations in toilets, kitchens or any indoor living environment. Avoid using household cleaning agents with strong chemical content for cleaning purpose.