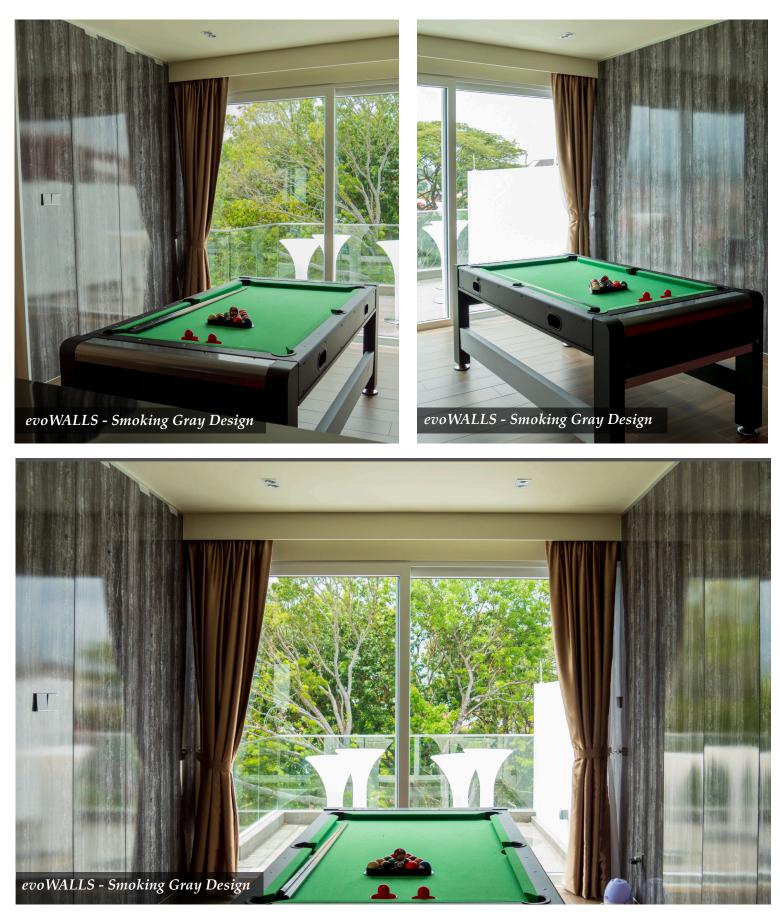

## evowALLS<sup>®</sup> Gallery

\*All evoWALLS are meant to be used as aesthetic makeovers or decorations in toilets, kitchens or any indoor living environment. Avoid using household cleaning agents with strong chemical content for cleaning purpose.