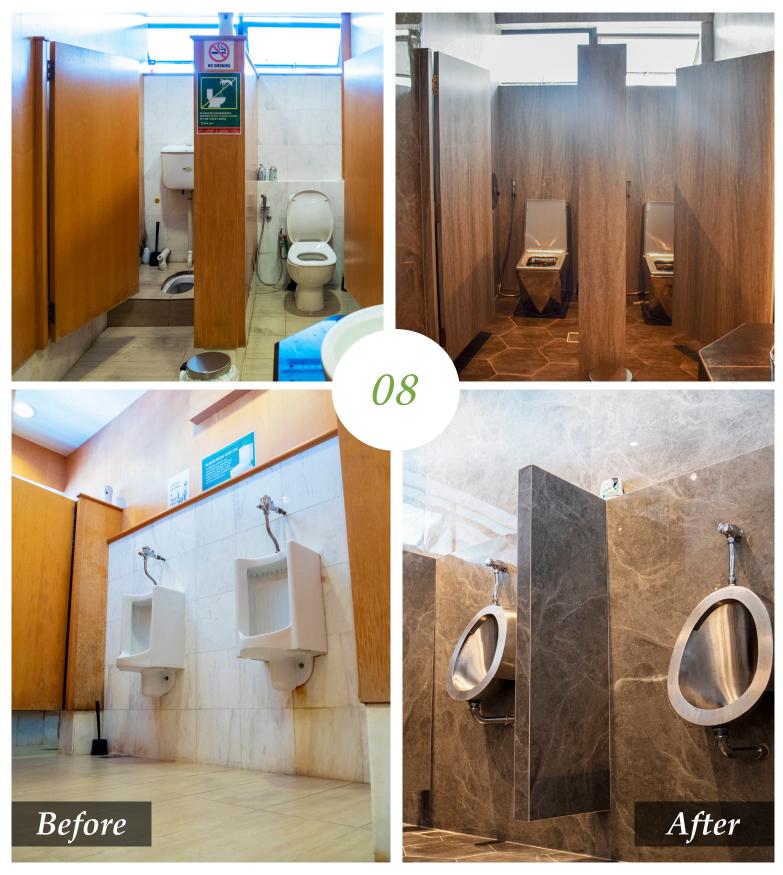

## evowALLS<sup>®</sup> Gallery

\*All evoWALLS are meant to be used as aesthetic makeovers or decorations in toilets, kitchens or any indoor living environment. Avoid using household cleaning agents with strong chemical content for cleaning purpose.