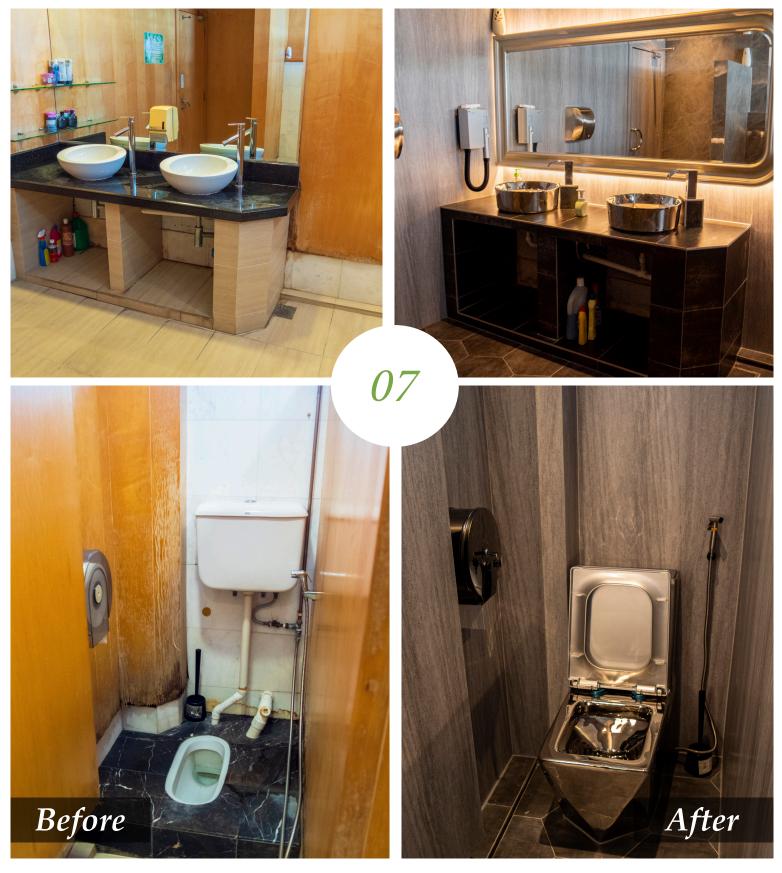

## evowALLS<sup>®</sup> Gallery

\*All evoWALLS are meant to be used as aesthetic makeovers or decorations in toilets, kitchens or any indoor living environment. Avoid using household cleaning agents with strong chemical content for cleaning purpose.