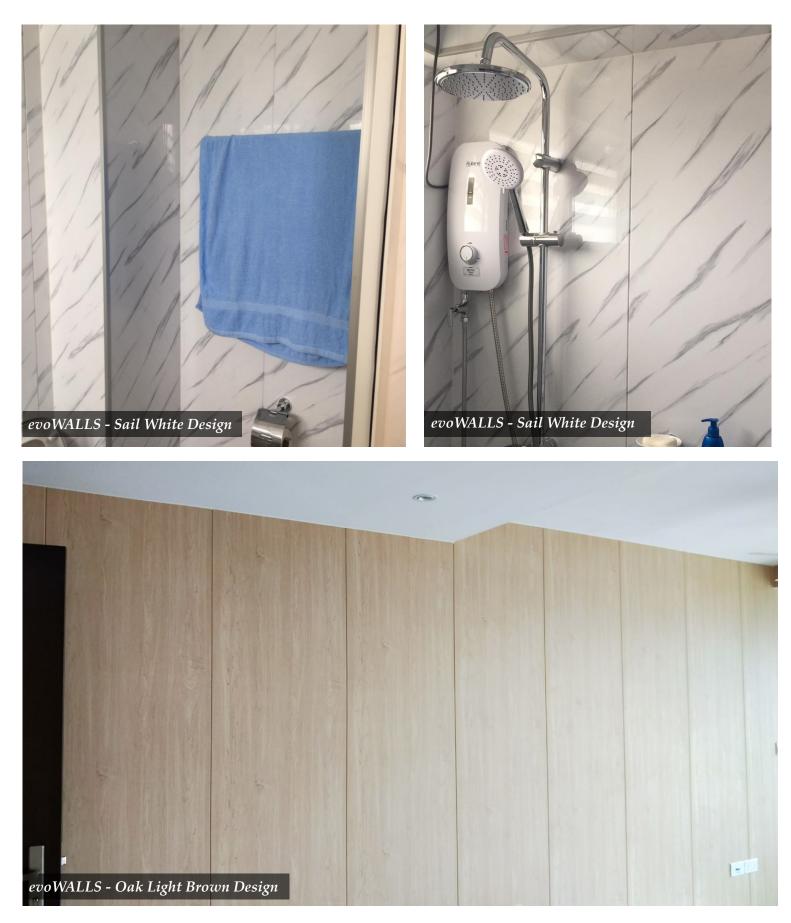

## evowALLS<sup>®</sup> Gallery

\*All evoWALLS are meant to be used as aesthetic makeovers or decorations in toilets, kitchens or any indoor living environment. Avoid using household cleaning agents with strong chemical content for cleaning purpose.

evoWALLS - Oak Light Brown Design

\*All evoWALLS are meant to be used as aesthetic makeovers or decorations in toilets, kitchens or any indoor living environment. Avoid using household cleaning agents with strong chemical content for cleaning purpose.