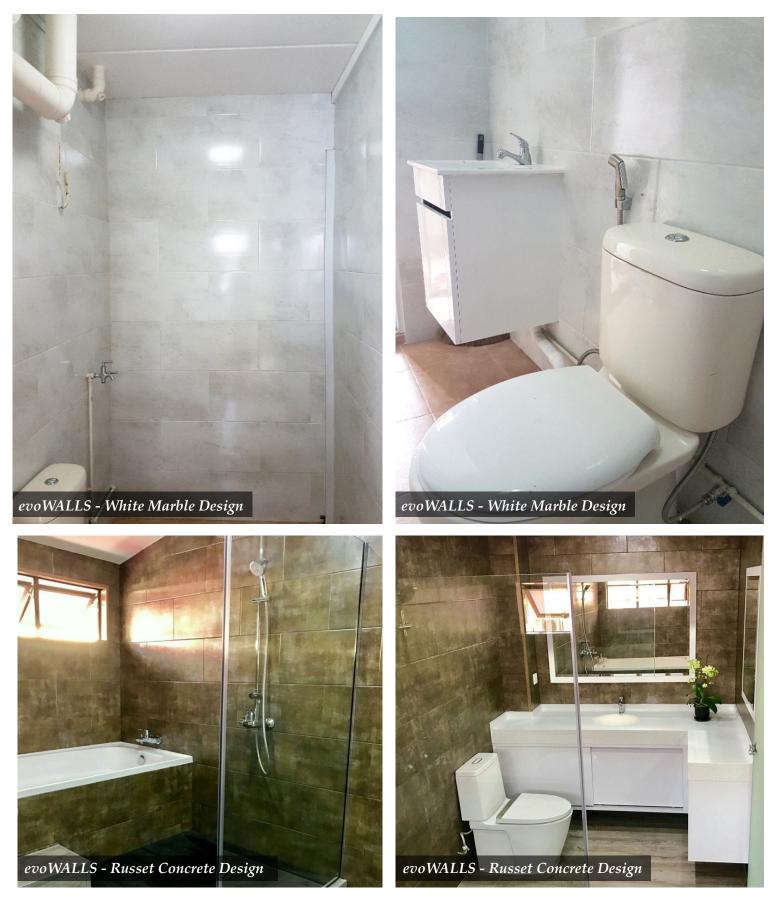

## evowALLS<sup>®</sup> Gallery

\*All evoWALLS are meant to be used as aesthetic makeovers or decorations in toilets, kitchens or any indoor living environment. Avoid using household cleaning agents with strong chemical content for cleaning purpose.

\*All evoWALLS are meant to be used as aesthetic makeovers or decorations in toilets, kitchens or any indoor living environment. Avoid using household cleaning agents with strong chemical content for cleaning purpose.