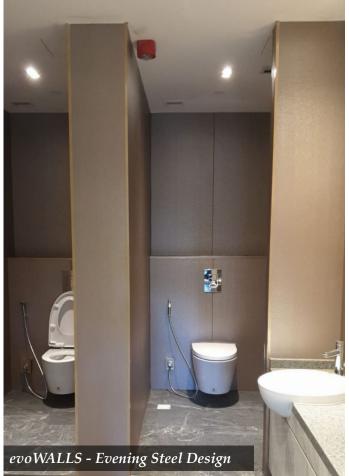

## evowALLS<sup>®</sup> Gallery

\*All evoWALLS are meant to be used as aesthetic makeovers or decorations in toilets, kitchens or any indoor living environment. Avoid using household cleaning agents with strong chemical content for cleaning purpose.

evoWALLS - Oak Light Brown Design

\*All evoWALLS are meant to be used as aesthetic makeovers or decorations in toilets, kitchens or any indoor living environment. Avoid using household cleaning agents with strong chemical content for cleaning purpose.