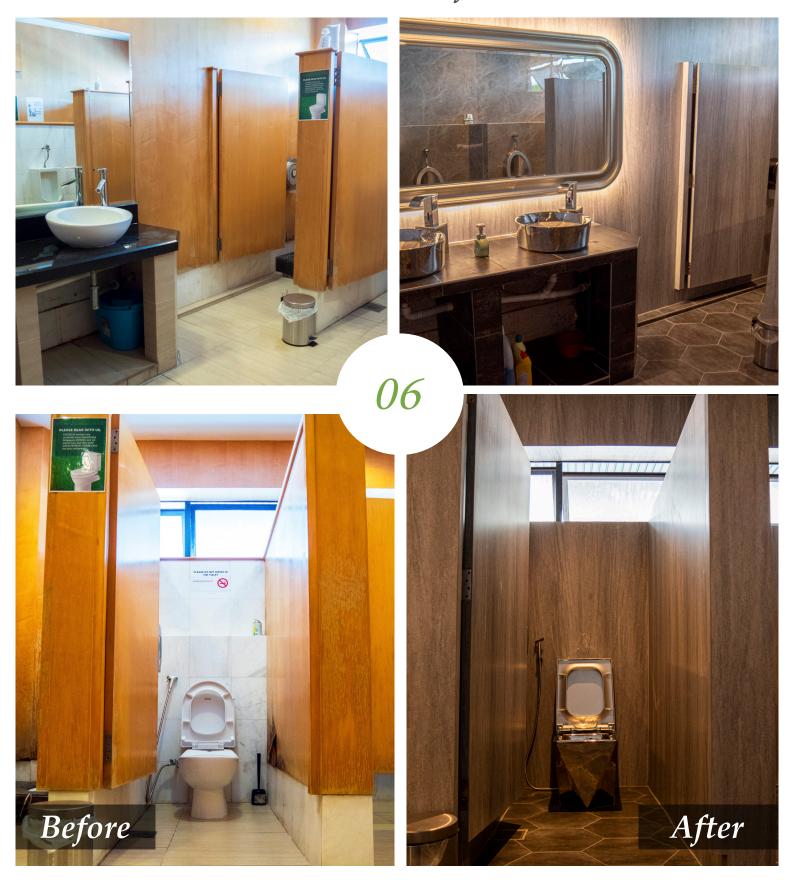

## evowALLS<sup>®</sup> Gallery

\*All evoWALLS are meant to be used as aesthetic makeovers or decorations in toilets, kitchens or any indoor living environment. Avoid using household cleaning agents with strong chemical content for cleaning purpose.