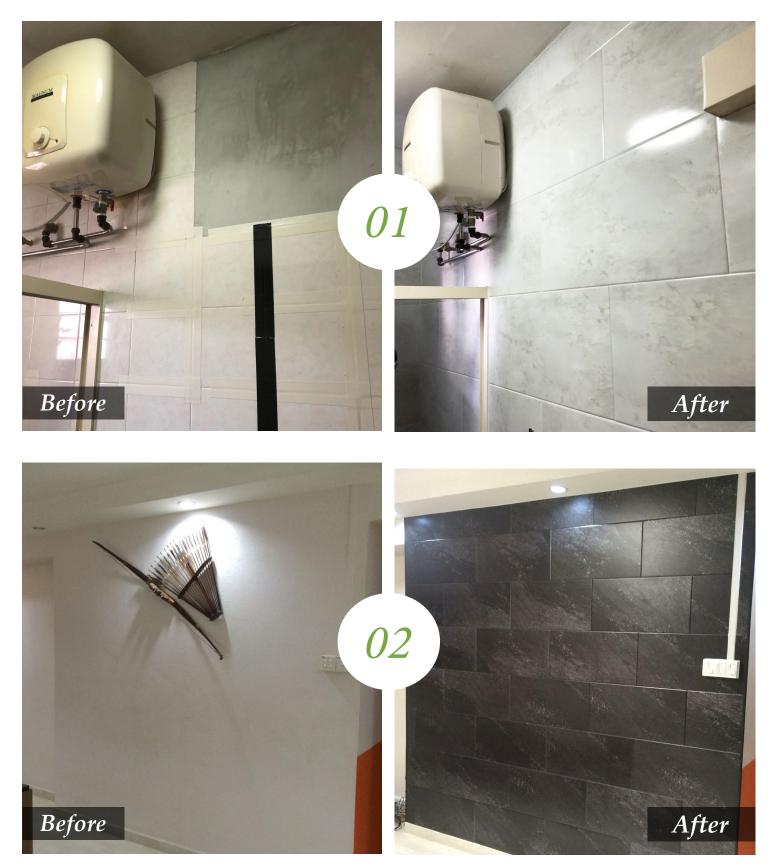

## evowALLS<sup>®</sup> Gallery

\*All evoWALLS are meant to be used as aesthetic makeovers or decorations in toilets, kitchens or any indoor living environment. Avoid using household cleaning agents with strong chemical content for cleaning purpose.