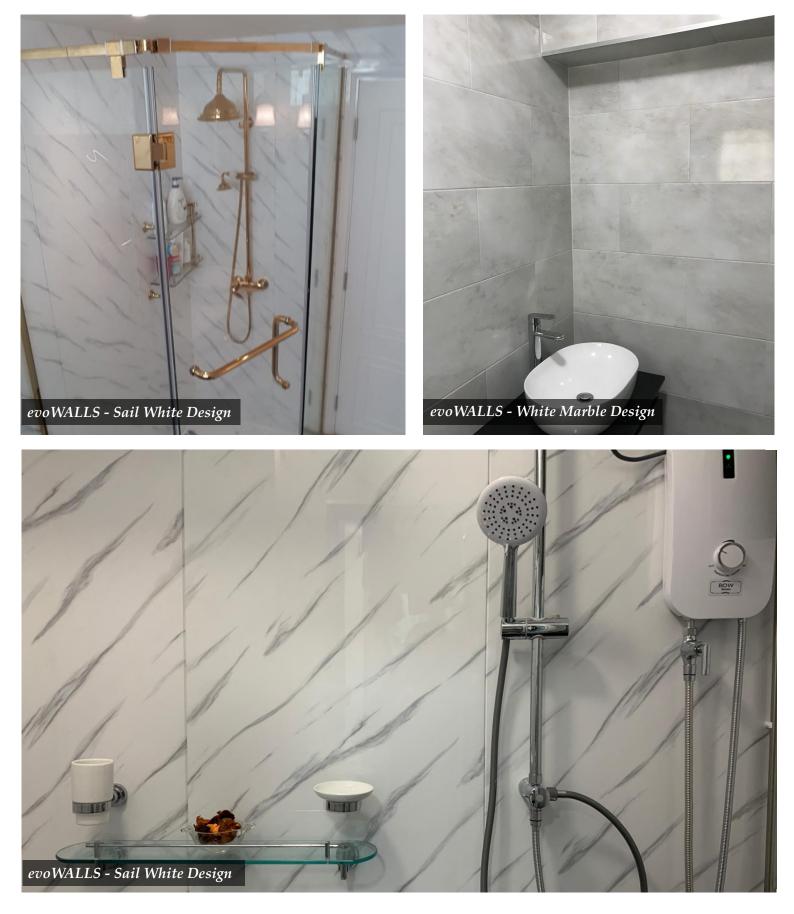

## evowALLS<sup>®</sup> Gallery

\*All evoWALLS are meant to be used as aesthetic makeovers or decorations in toilets, kitchens or any indoor living environment. Avoid using household cleaning agents with strong chemical content for cleaning purpose.