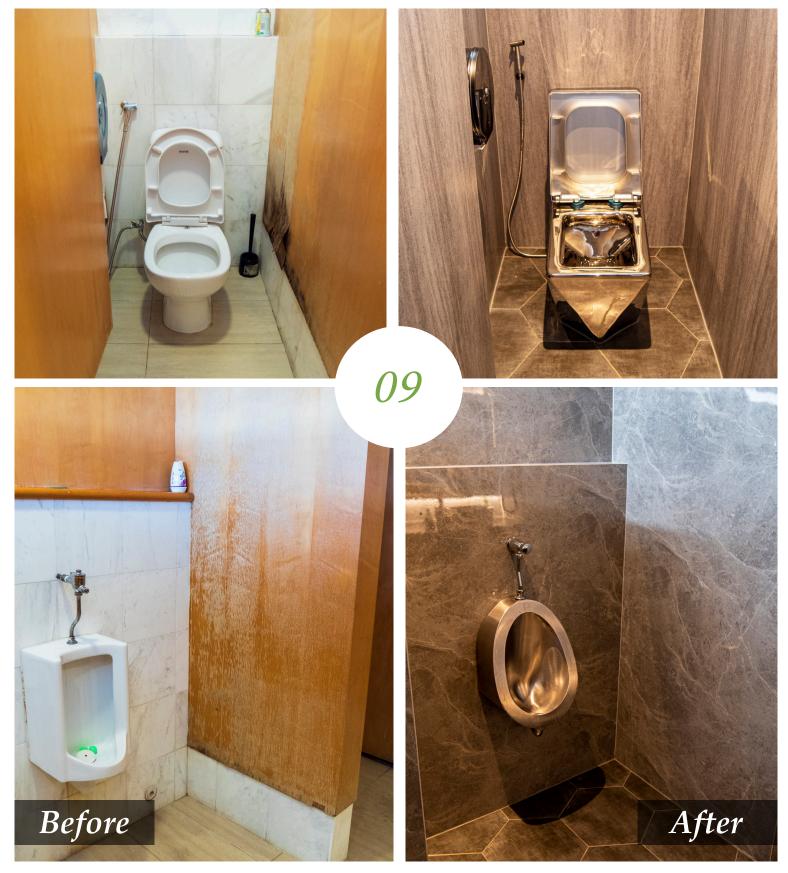

## evowALLS<sup>®</sup> Gallery

\*All evoWALLS are meant to be used as aesthetic makeovers or decorations in toilets, kitchens or any indoor living environment. Avoid using household cleaning agents with strong chemical content for cleaning purpose.

\*All evoWALLS are meant to be used as aesthetic makeovers or decorations in toilets, kitchens or any indoor living environment. Avoid using household cleaning agents with strong chemical content for cleaning purpose.