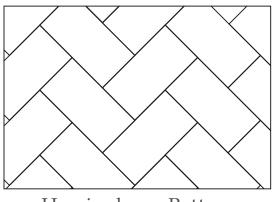

**evoWALLS:** Guaranteed safe as it is constructed from pure vinyl pulp and uses eco-friendly adhesive.

Tiles can be installed in multiple patterns:

Herringbone Pattern

In-line Pattern

Tile Series (thickness: 4.8mm) For Toilet & Kitchen