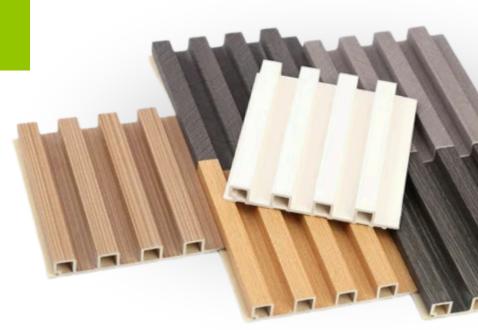

# **EVORICH**®

## evoFLUTE

#### Fluted Wall Panels

A sustainable product for interior cladding





These timeless styles transform your spaces with their luxurious texture and astonishing detailing.

## **Features**



### Installation

Our evoFLUTE are cut with desired precision and are cladded onto the wall with industrial standards adhesive.

(Panels may require screws for reinforcement.)

## Care & Maintenance

It is almost hassle-free in cleaning; it requires light dusting with a dry cloth to quickly clean up any dust build-up.

### **Eco-Friendly**

With the appearance and texture of natural wood, no forest and trees are harmed during the process of making evoFLUTE.

### evoFLUTE

Available in various colours!



### evoFLUTE Colours Collection



**Swedish Pearl** 

Code: EFP06

Thickness: 56 mm

Dimensions: 220mm x 5600mm

### evoFLUTE Colours Collection



Code: EIRP116/CKS156

Thickness: 12.8mm

Dimensions: 2800mm x 156mm

#### **Oak Latte Fishbone**

Code: EIRP116/CKS140

Thickness: 13mm

Dimensions: 2800mm x 148mm

#### **Oak Latte Fishbone**

Code: EIRP116/M100

Thickness: 12mm

Dimensions: 2800mm x 99.59mm

### evoFLUTE Colours Collection

#### **Leather Shimmer Fishbone**

Code: EIRP108/CKS156

Thickness: 12..8mm

Dimensions: 2800mm x 156mm

#### **Leather Shimmer Fishbone**

Code: EIRP108/CKS140

Thickness: 13mm

Dimensions: 2800mm x 148mm

#### **Leather Shimmer Fishbone**

Code: EIRP108/M100

Thickness: 12mm

Dimensions: 2800mm x 99.59mm

#### White Leather

Code: PF995/M100

Thicknes