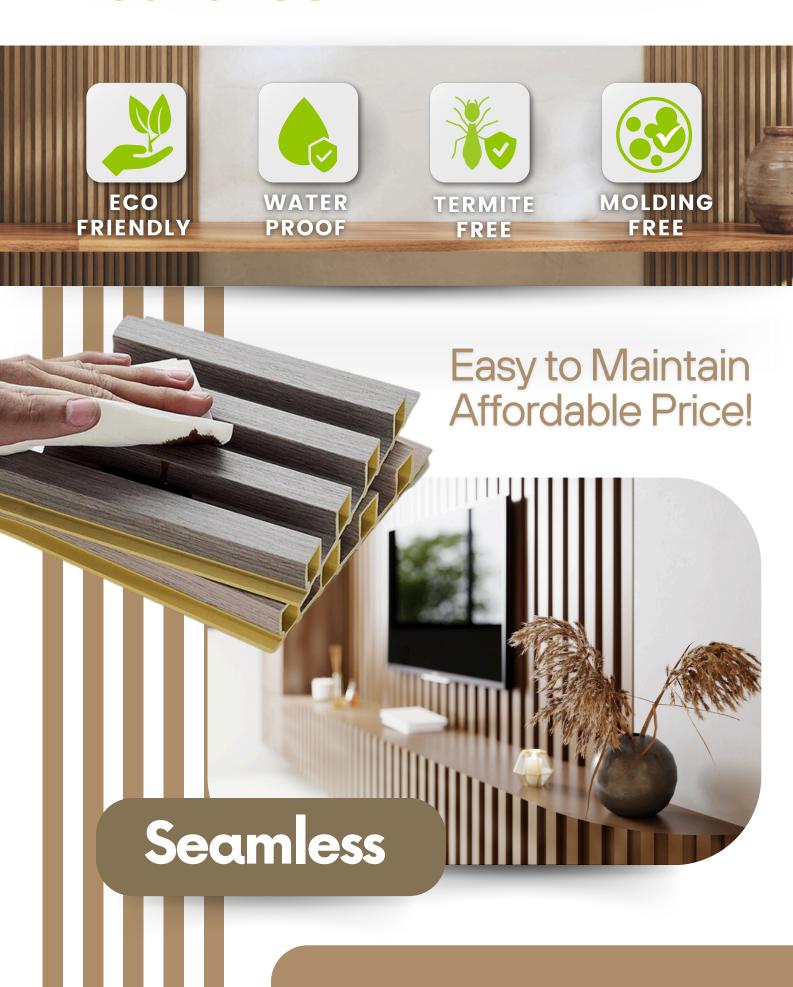

## **Features**

### Installation

Our evoFLUTE are cut with desired precision and are cladded onto the wall with industrial standards adhesive.

(Panels may require screws for reinforcement.)

## Care & Maintenance

It is almost hassle-free in cleaning; it requires light dusting with a dry cloth to quickly clean up any dust build-up.

### **Eco-Friendly**

With the appearance and texture of natural wood, no forest and trees are harmed during the process of making evoFLUTE.