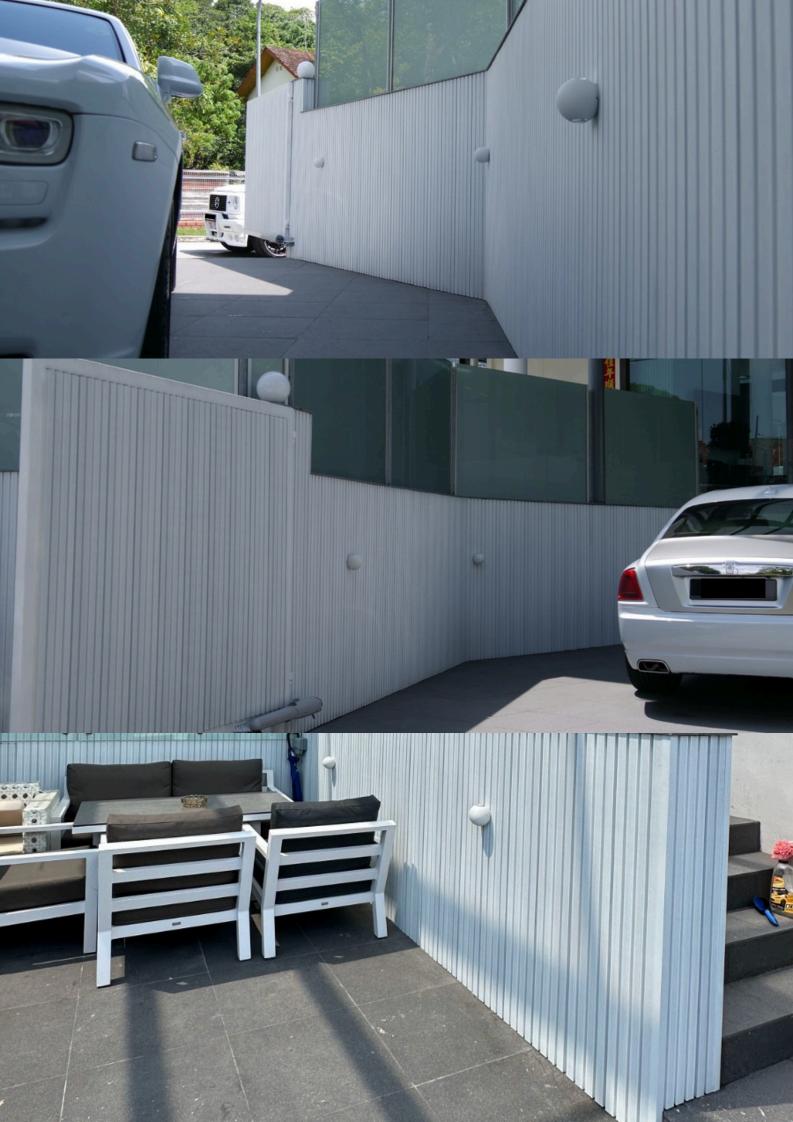

### Installation

Our evoFLUTE are cut with desired precision and are cladded onto the wall with industrial standards adhesive.

(Panels may require screws for reinforcement.)

## Care & Maintenance

It is almost hassle-free in cleaning; it requires light dusting with a dry cloth to quickly clean up any dust build-up.