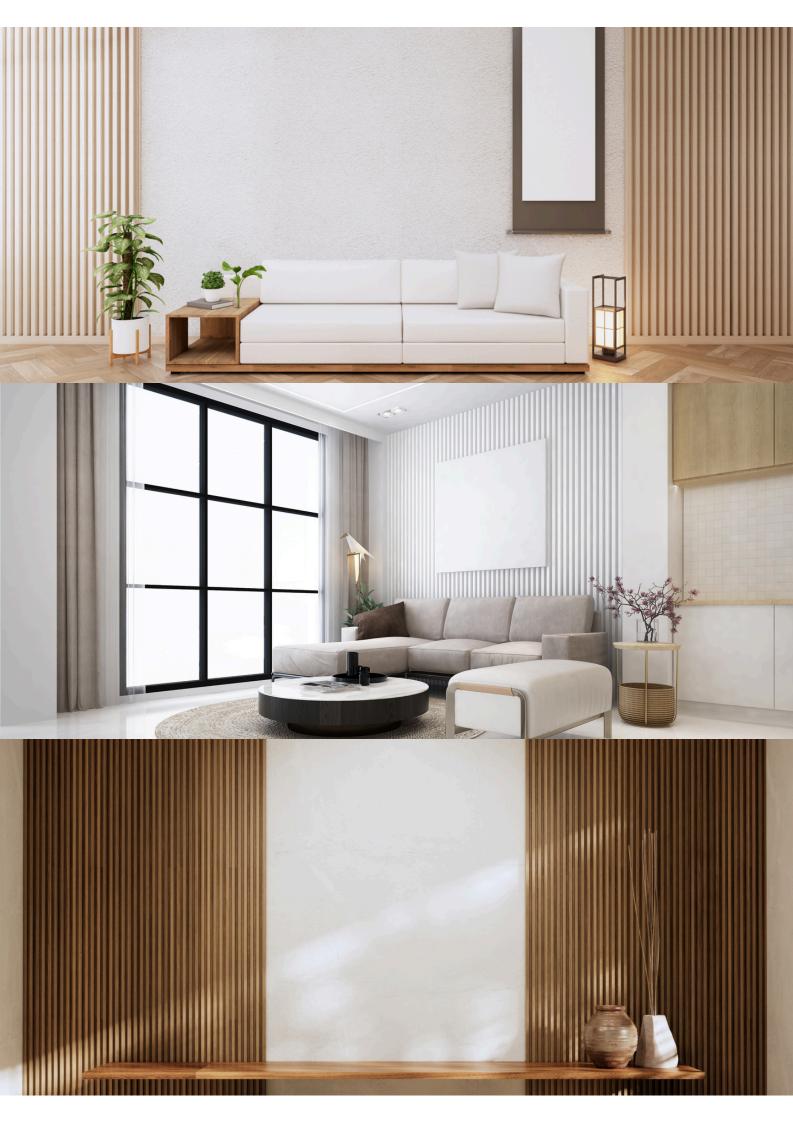

### evoFLUTE

Available in various colours!

### evoFLUTE Colours Collection

**Swedish Pearl** 

Code: EFP06

Thickness: 56 mm

Dimensions: 220mm x 5600mm