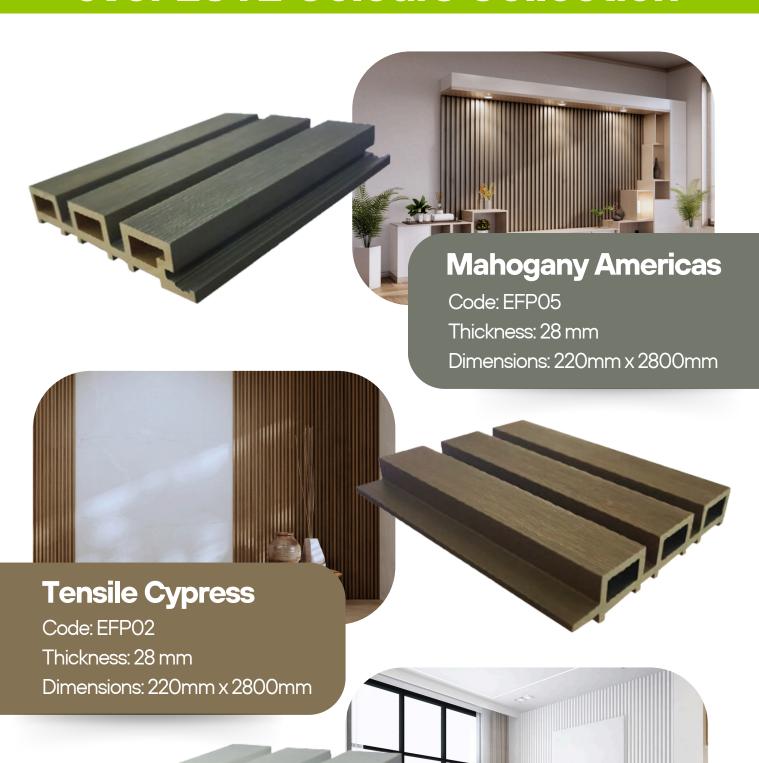

### evoFLUTE Colours Collection

**Swedish Pearl** 

Code: EFP06

Thickness: 56 mm

Dimensions: 220mm x 5600mm

### evoFLUTE Colours Collection

Code: EIRP116/CKS156

Thickness: 12.8mm

Dimensions: 2800mm x 156mm

#### **Oak Latte Fishbone**

Code: EIRP116/CKS140

Thickness: 13mm

Dimensions: 2800mm x 148mm

#### **Oak Latte Fishbone**

Code: EIRP116/M100

Thickness: 12mm

Dimensions: 2800mm x 99.59mm

### evoFLUTE Colours Collection

#### **Leather Shimmer Fishbone**

Code: EIRP108/CKS156

Thickness: 12..8mm

Dimensions: 2800mm x 156mm

#### **Leather Shimmer Fishbone**

Code: EIRP108/CKS140

Thickness: 13mm

Dimensions: 2800mm x 148mm

#### **Leather Shimmer Fishbone**

Code: EIRP108/M100

Thickness: 12mm

Dimensions: 2800mm x 99.59mm

#### White Leather

Code: PF995/M100

Thickness: 12mm

Dimensions: 2800mm x 99.59mm

Test the Vinyl you breathe