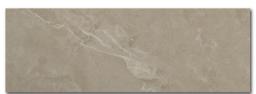

Dimensions: 457.2mm x 914.4mm Thickness: 5.0mm + 0.5mm Wear Layer

T76375 Concrete Gray

T76376 Charcoal Gray

T76402 Stone Gray

Dimensions: 934mm x 457.2mm Thickness: 5mm

Milan Gray Stone

Graphite Stone

Valencia Stone