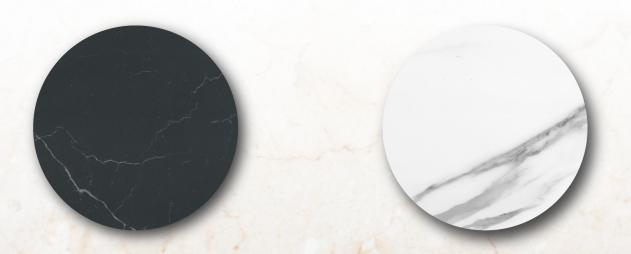

Dimensions: 934mm X 457.2mm Thickness: 5mm

A1 - Glacial Marble

B1 - Calcutta Marble

# **HERF Herringbone**<sup>®</sup> Colour Collection

**Black Walnut Oak** Code: 978125

Pale Oak *Code:* 978126

**Rustic Oak** Code: 978128

**Oak Natural** Code: 978127

**Dimensions:** 118×590mm

Glacial Marble

**Frosted Oak** Code: 978129

Thickness: 5mm

Calcutta Marble

Waterproof

CLIC Locking System

Overlaying Installation Method

Slip Resistance

Fire Resistance