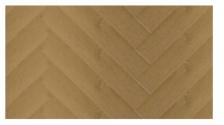

# HERF Herringbone<sup>®</sup> SERIES PATTERN

Single Herringbone

Double Herringbone

Checker Block

Waterproof

Grade

Installation

Maintain

# **HERF Herringbone**<sup>®</sup> Colour Collection

**Black Walnut Oak** Code: 978125

Pale Oak *Code:* 978126

**Rustic Oak** Code: 978128

**Oak Natural** Code: 978127

**Dimensions:** 118×590mm

Glacial Marble