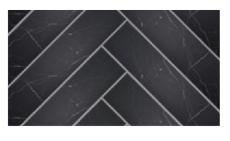

Commercial Grade Wear Layer

DESIGNED BY EVORICH IN SINGAPORE

Timeless appeal, rustic veining and unique vinyl properties are the qualities that make Evo HERF – Gigantic Stone one of a kind. Not only is it a truthful representation of rock materials, but it also offers great stability and strength as suggested by its name.

Dimensions: 457.2mm x 914.4mm Thickness: 5.0mm + 0.5mm Wear Layer

T76375 Concrete Gray

T76376 Charcoal Gray

T76402 Stone Gray

Dimensions: 934mm x 457.2mm Thickness: 5mm

Milan Gray Stone

Graphite Stone

Valencia Stone