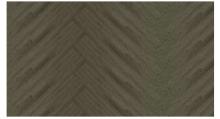

# **HERF Herringbone**<sup>®</sup> Colour Collection

**Black Walnut Oak** Code: 978125

Pale Oak *Code:* 978126

**Rustic Oak** Code: 978128

**Oak Natural** Code: 978127

**Dimensions:** 118×590mm

Glacial Marble