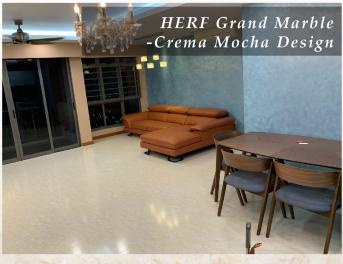

1

DESIGNED BY EVORICH IN SINGAPORE

Inspired by one of the most beautiful and sought-after stones for centuries, Evo HERF – Grand Marble series capture real marble's beautiful essence while exceeding its limitations. A practical alternative for those who aspire a marble look, without the marble price.