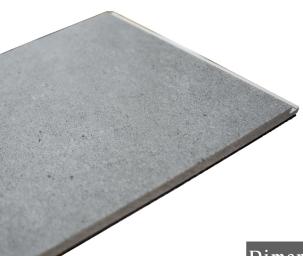

Commercial Grade Wear Layer

DESIGNED BY EVORICH IN SINGAPORE

Timeless appeal, rustic veining and unique vinyl properties are the qualities that make Evo HERF – Gigantic Stone one of a kind. Not only is it a truthful representation of rock materials, but it also offers great stability and strength as suggested by its name.

Dimensions: 457.2mm x 914.4mm Thickness: 5.0mm + 0.5mm Wear Layer

T76375 Concrete Gray

T76376 Charcoal Gray

T76402 Stone Gray

Dimensions: 934mm x 457.2mm Thickness: 5mm

Milan Gray Stone

Graphite Stone

Valencia Stone