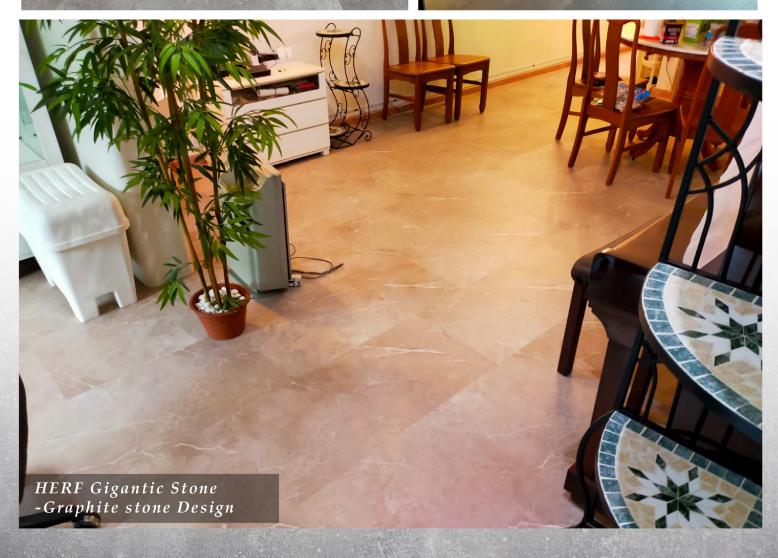

Dimensions: 457.2mm x 914.4mm Thickness: 5.0mm + 0.5mm Wear Layer

T76375 Concrete Gray

T76376 Charcoal Gray

T76402 Stone Gray

Dimensions: 934mm x 457.2mm Thickness: 5mm

Milan Gray Stone

Graphite Stone

Valencia Stone