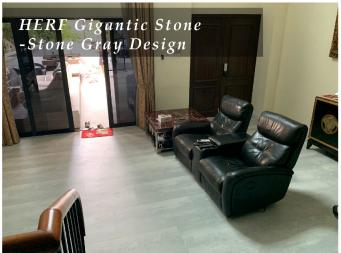

ommercial Grade Wear Layer





DESIGNED BY EVORICH IN SINGAPORE

Timeless appeal, rustic veining and unique vinyl properties are the qualities that make Evo HERF – Gigantic Stone one of a kind. Not only is it a truthful representation of rock materials, but it also offers great stability and strength as suggested by its name.

Dimensions: 457.2mm x 914.4mm Thickness: 5.0mm + 0.5mm Wear Layer



T76375 Concrete Gray



T76376 Charcoal Gray

T76402 Stone Gray

Dimensions: 934mm x 457.2mm Thickness: 5mm







Milan Gray Stone

Graphite Stone

Valencia Stone

# **Project Photos**



HERF Gigantic Stone -Charcoal Gray Design



### **Project Photos**



HERF Gigantic Stone -Charcoal Gray Design



HERF Gigantic Stone -Charcoal Gray Design



#### **Project Photos**



-Stone Gray Design











R

#### www.EVORICH.com.sg



E: sales@evorich.com.sg

+65 8795 2118 WhatsApp



F: +65 6342 9331



Evorich R&D 🗳 Production · Experience Exhibit (Cheques Receiving Centre): 16 Tampines Street 92 Singapore 528873

**EVORICH Concept Sales Gallery** Floors • Decks • Walls • Ceilings: 1 Tampines North Drive 1, #02-38 T-Space EVORICH Block, Singapore 528559 (In Between IKEA, Giant & Courts)

Evorich Floors · Decks · Walls Training Academy: 27 Kim Chuan Terrace Singapore 537045