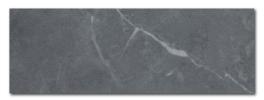

Dimensions: 457.2mm x 914.4mm Thickness: 5.0mm + 0.5mm Wear Layer

T76375 Concrete Gray

T76376 Charcoal Gray

T76402 Stone Gray

Dimensions: 934mm x 457.2mm Thickness: 5mm

Milan Gray Stone

Graphite Stone

Valencia Stone