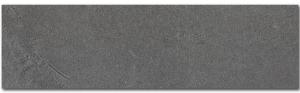

Dimensions: 457.2mm x 914.4mm Thickness: 5.0mm + 0.5mm Wear Layer

T76375 Concrete Gray

T76376 Charcoal Gray

T76402 Stone Gray

Dimensions: 934mm x 457.2mm Thickness: 5mm

Milan Gray Stone

Graphite Stone

Valencia Stone