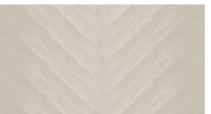

# **HERF Herringbone**<sup>®</sup> Colour Collection

**Black Walnut Oak** Code: 978125

Pale Oak *Code:* 978126

**Rustic Oak** Code: 978128

**Oak Natural** Code: 978127

**Dimensions:** 118×590mm

Glacial Marble

**Frosted Oak** Code: 978129

Thickness: 5mm

Calcutta Marble

Waterproof

CLIC Locking System

Overlaying Installation Method

Slip Resistance

Fire Resistance