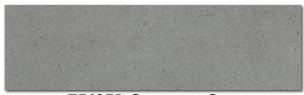

Dimensions: 457.2mm x 914.4mm Thickness: 5.0mm + 0.5mm Wear Layer

T76375 Concrete Gray

T76376 Charcoal Gray

T76402 Stone Gray

Dimensions: 934mm x 457.2mm Thickness: 5mm

Milan Gray Stone

Graphite Stone

Valencia Stone