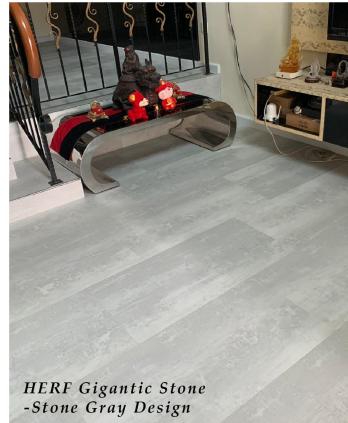

Commercial Grade Wear Layer





DESIGNED BY EVORICH IN SINGAPORE

Timeless appeal, rustic veining and unique vinyl properties are the qualities that make Evo HERF – Gigantic Stone one of a kind. Not only is it a truthful representation of rock materials, but it also offers great stability and strength as suggested by its name.

Dimensions: 457.2mm x 914.4mm Thickness: 5.0mm + 0.5mm Wear Layer



T76375 Concrete Gray



T76376 Charcoal Gray

T76402 Stone Gray

Dimensions: 934mm x 457.2mm Thickness: 5mm







Milan Gray Stone

Graphite Stone

Valencia Stone

# **Project Photos**



HERF Gigantic Stone -Charcoal Gray Design



### **Project Photos**



HERF Gigantic Stone -Charcoal Gray Design



HERF Gigantic Stone -Charcoal Gray Design



#### **Project Photos**



-Stone Gray Design











R

#### www.EVORICH.com.sg



E: sales@evorich.com.sg

+65 8795 2118 WhatsApp



F: +65 6342 9331



Evorich R&D 🗳 Production · Experience Exhibit (Cheques Receiving Centre): 16 Tampines Street 92 Singapore 528873

**EVORICH Concept Sales Gallery** Floors • Decks • Walls • Ceilings: 1 Tampines North Drive 1, #02-38 T-Space EVORICH Block, Singapore 528559 (In Between IKEA, Giant & Courts)

Evorich Floors · Decks · Walls Training Academy: 27 Kim Chuan Terrace Singapore 537045