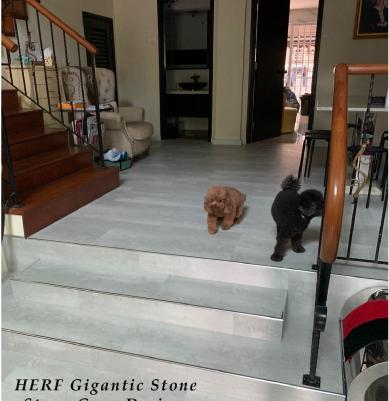

ce



Fire Resistance



Commercial Grade Wear Layer





DESIGNED BY EVORICH IN SINGAPORE

Timeless appeal, rustic veining and unique vinyl properties are the qualities that make Evo HERF – Gigantic Stone one of a kind. Not only is it a truthful representation of rock materials, but it also offers great stability and strength as suggested by its name.

Dimensions: 457.2mm x 914.4mm Thickness: 5.0mm + 0.5mm Wear Layer



T76375 Concrete Gray



T76376 Charcoal Gray

T76402 Stone Gray

Dimensions: 934mm x 457.2mm Thickness: 5mm







Milan Gray Stone

Graphite Stone

Valencia Stone

# **Project Photos**



HERF Gigantic Stone -Charcoal Gray Design



### **Project Photos**



HERF Gigantic Stone -Charcoal Gray Design



HERF Gigantic Stone -Charcoal Gray Design



#### **Project Photos**



-Stone Gray Design











R

#### www.EVORICH.com.sg



E: sales@evorich.com.sg

+65 8795 2118 WhatsApp



F: +65 6342 9331



Evorich R&D 🗳 Production · Experience Exhibit (Cheques Receiving Centre): 16 Tampines Street 92 Singapore 528873

**EVORICH Concept Sales Gallery** Floors • Decks • Walls • Ceilings: 1 Tampines North Drive 1, #02-38 T-Space EVORICH Block, Singapore 528559 (In Between IKEA, Giant & Courts)

Evorich Floors · Decks · Walls Training Academy: 27 Kim Chuan Terrace Singapore 537045