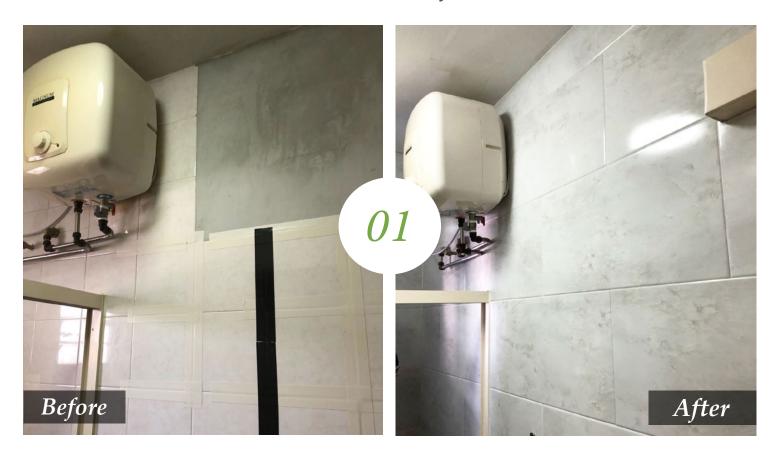

### Durability

Ceramic Tiles: Prone to cracks and other damages.

**Painted Walls:** Paint can chip and repairing and repainting will be necessary.

evoWALLS: Equipped with

Ceramic Bead Technology in the
coatings for wear resistance and
durability.

#### Installation

Ceramic Tiles: Installing and removing existing tiles can be hard, messy and costly.

**Painted Walls:** Must wait for the paint to dry before using the area.

evoWALLS: Easy to install and remove. Area can be used within a few hours after installation.

#### Maintenance

*Ceramic Tiles:* Grout lines are difficult to clean.

**Painted Walls:** Require new coating every few years.

evoWALLS: Does not require any special maintenance regime.

#### **Practicality**

Ceramic Tiles: Not eco-friendly as ceramic is not recyclable, and contributes towards landfill.

**Painted Walls:** contain potentially harmful chemicals such as solvents and volatile organic compounds (VOCs).

evoWALLS: Guaranteed safe as it is constructed from pure vinyl pulp and uses eco-friendly adhesive.