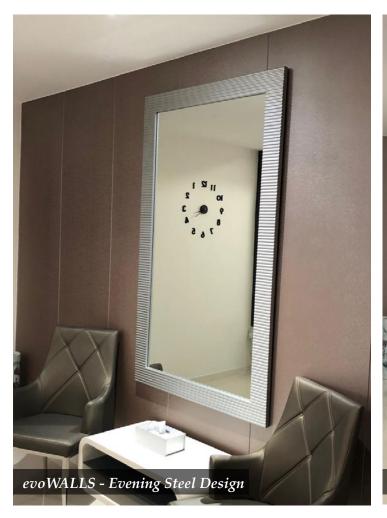

**Sterling Stone** Code: C-822

**Smoking Gray** Code: C-821

**Honey Onyx** Code: C-820

**Evening Steel** Code: A-618A

**Latte Delight** Code: A-621A

\*All evoWALLS are meant to be used as aesthetic makeovers or decorations in toilets, kitchens or any indoor living environment. Avoid using household cleaning agents with strong chemical content for cleaning purpose.