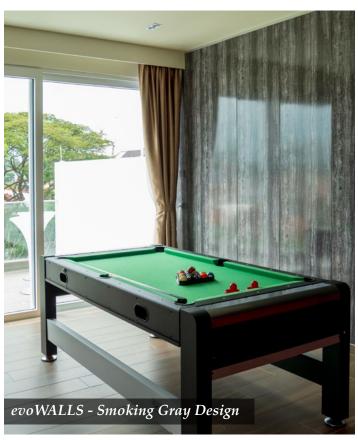

**Sterling Stone** Code: C-822

**Smoking Gray** Code: C-821

**Honey Onyx** Code: C-820

**Evening Steel** Code: A-618A

**Latte Delight** Code: A-621A

\*All evoWALLS are meant to be used as aesthetic makeovers or decorations in toilets, kitchens or any indoor living environment. Avoid using household cleaning agents with strong chemical content for cleaning purpose.