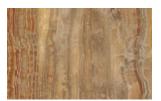

## Super Long Plank Series (Dimension: 2.8m x 0.6m thickness: 9mm)

White Leather Code: A-995

Code: A-962

Fish Bone Deep Grey Fish Bone Wood Brown Code: A-927

**Wovenly Grey** Code: A-904

**Thor Steel** Code: C-638