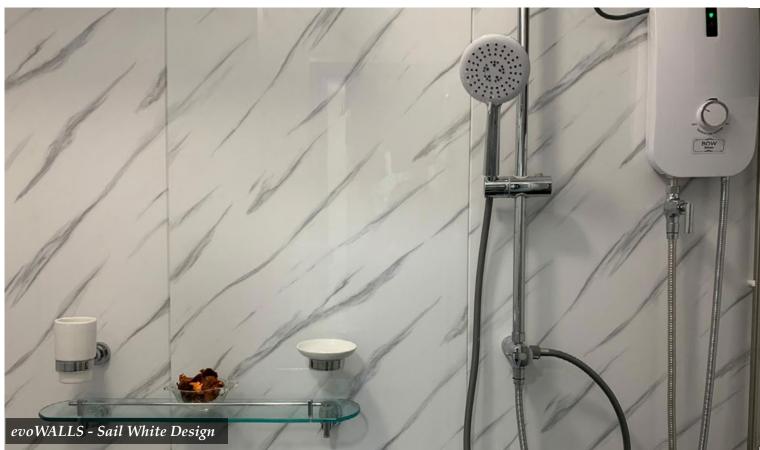

# evoWALLS Colour Collection

Tile Series (thickness: 4.8mm)

For Toilet & Kitchen

W48818 Dusk Grey

304.8mm x 609.6mm Edge: V-Groove Finish: Satin