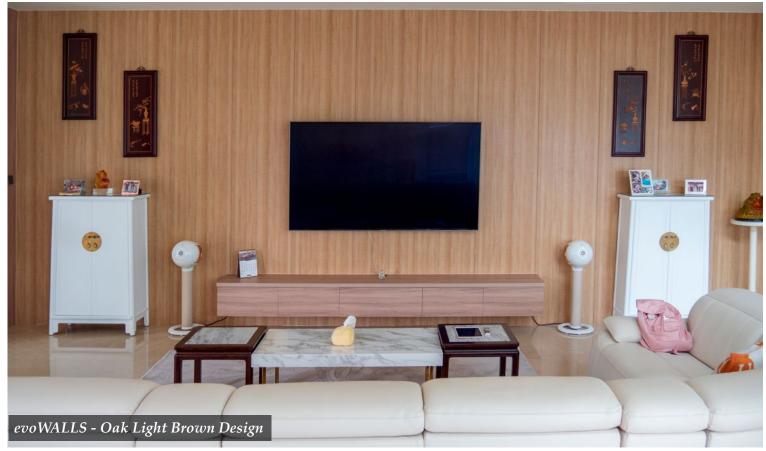

# evoWALLS Colour Collection

Tile Series (thickness: 4.8mm)

For Toilet & Kitchen

W48818 Dusk Grey

304.8mm x 609.6mm Edge: V-Groove Finish: Satin