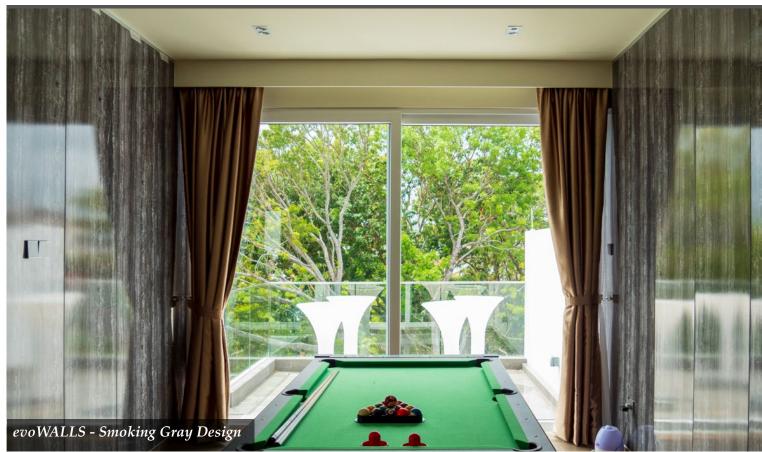

**Sterling Stone** Code: C-822

**Smoking Gray** Code: C-821

**Honey Onyx** Code: C-820

**Evening Steel** Code: A-618A

**Latte Delight** Code: A-621A

\*All evoWALLS are meant to be used as aesthetic makeovers or decorations in toilets, kitchens or any indoor living environment. Avoid using household cleaning agents with strong chemical content for cleaning purpose.