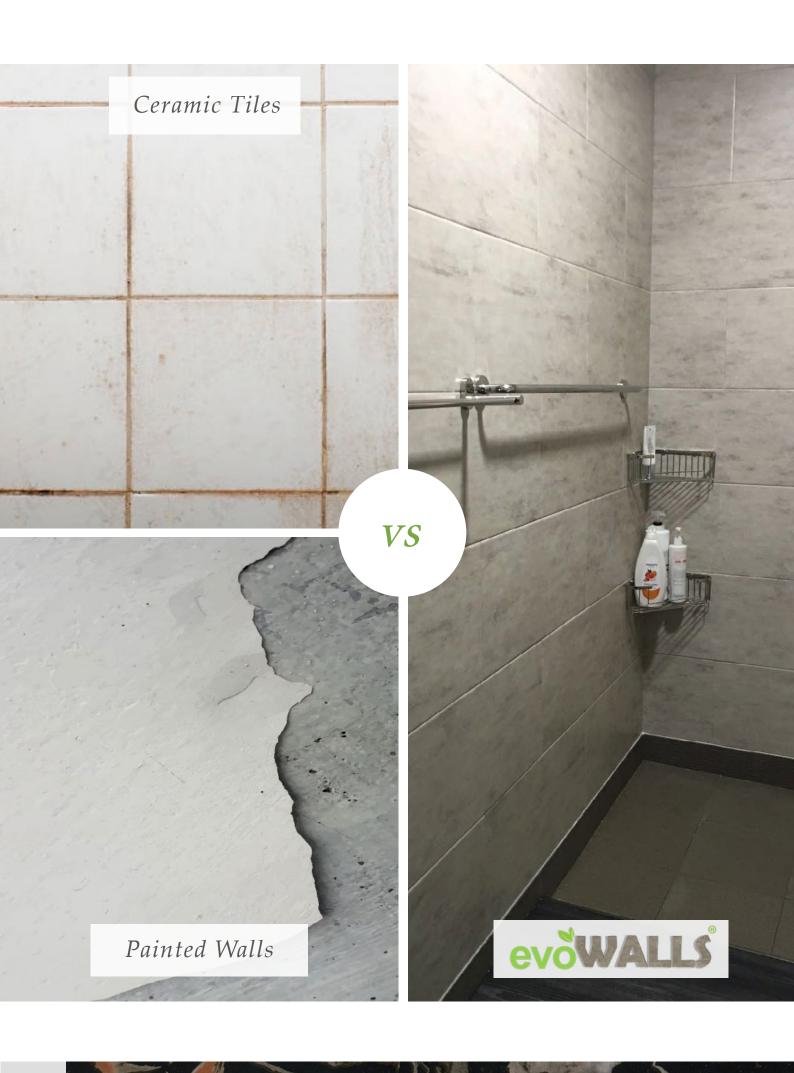

### Durability

Ceramic Tiles: Prone to cracks and other damages.

**Painted Walls:** Paint can chip and repairing and repainting will be necessary.

evoWALLS: Equipped with

Ceramic Bead Technology in the
coatings for wear resistance and
durability.

#### Installation

Ceramic Tiles: Installing and removing existing tiles can be hard, messy and costly.

**Painted Walls:** Must wait for the paint to dry before using the area.

evoWALLS: Easy to install and remove. Area can be used within a few hours after installation.

#### Maintenance

*Ceramic Tiles:* Grout lines are difficult to clean.

**Painted Walls:** Require new coating every few years.

evoWALLS: Does not require any special maintenance regime.

#### **Practicality**

Ceramic Tiles: Not eco-friendly as ceramic is not recyclable, and contributes towards landfill.

**Painted Walls:** contain potentially harmful chemicals such as solvents and volatile organic compounds (VOCs).

evoWALLS: Guaranteed safe as it is constructed from pure vinyl pulp and uses eco-friendly adhesive.