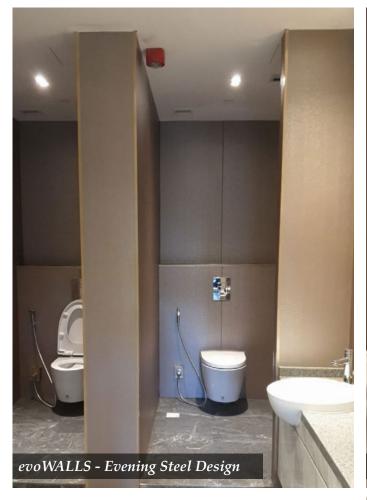

**Sterling Stone** Code: C-822

**Smoking Gray** Code: C-821

**Honey Onyx** Code: C-820

**Evening Steel** Code: A-618A

**Latte Delight** Code: A-621A

\*All evoWALLS are meant to be used as aesthetic makeovers or decorations in toilets, kitchens or any indoor living environment. Avoid using household cleaning agents with strong chemical content for cleaning purpose.