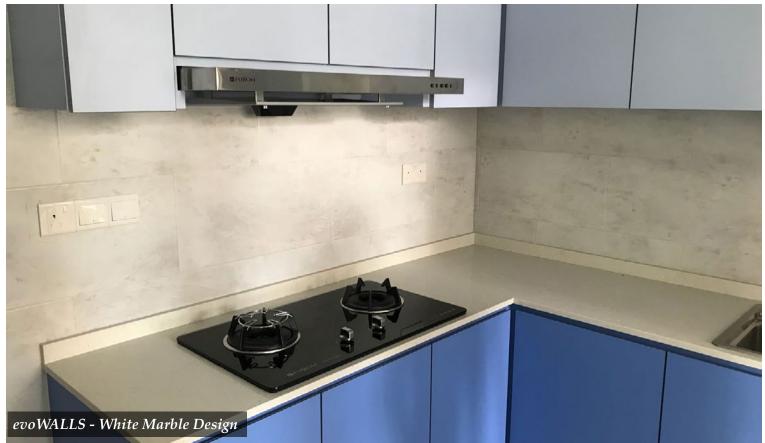

# evoWALLS Colour Collection

Tile Series (thickness: 4.8mm)

For Toilet & Kitchen

W48818 Dusk Grey

304.8mm x 609.6mm Edge: V-Groove Finish: Satin