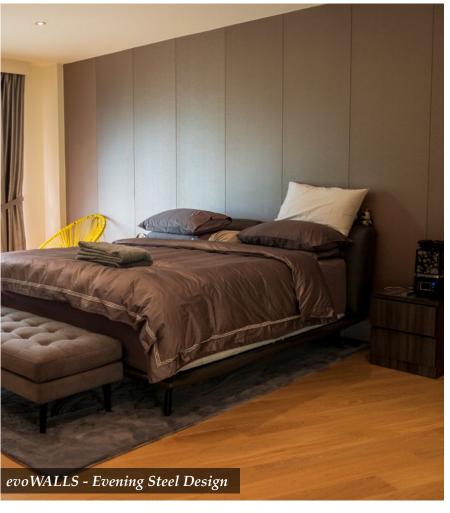

## Super Long Plank Series (Dimension: 2.8m x 0.6m thickness: 9mm)

White Leather Code: A-995

Code: A-962

Fish Bone Deep Grey Fish Bone Wood Brown Code: A-927

**Wovenly Grey** Code: A-904

**Thor Steel** Code: C-638

**Sterling Stone** Code: C-822

**Smoking Gray** Code: C-821

**Honey Onyx** Code: C-820

**Evening Steel** Code: A-618A

**Latte Delight** Code: A-621A

\*All evoWALLS are meant to be used as aesthetic makeovers or decorations in toilets, kitchens or any indoor living environment. Avoid using household cleaning agents with strong chemical content for cleaning purpose.