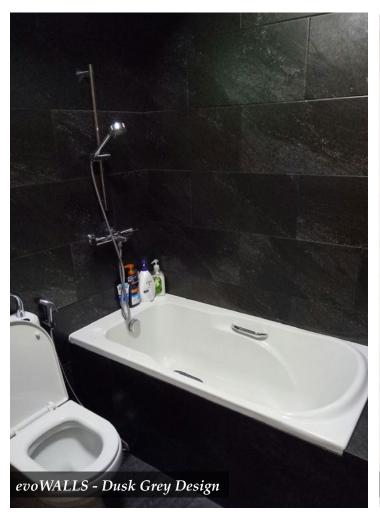

# evoWALLS Colour Collection

Tile Series (thickness: 4.8mm)

For Toilet & Kitchen

W48818 Dusk Grey

304.8mm x 609.6mm Edge: V-Groove Finish: Satin