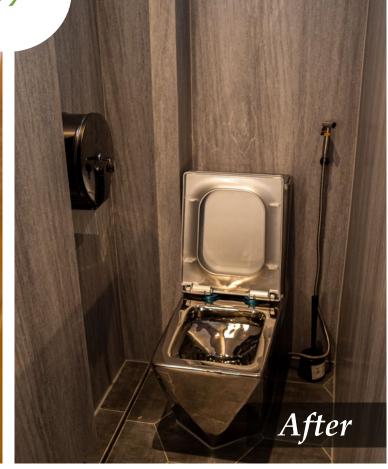

### Durability

Ceramic Tiles: Prone to cracks and other damages.

**Painted Walls:** Paint can chip and repairing and repainting will be necessary.

evoWALLS: Equipped with

Ceramic Bead Technology in the
coatings for wear resistance and
durability.

#### Installation

Ceramic Tiles: Installing and removing existing tiles can be hard, messy and costly.

**Painted Walls:** Must wait for the paint to dry before using the area.

evoWALLS: Easy to install and remove. Area can be used within a few hours after installation.

#### Maintenance

*Ceramic Tiles:* Grout lines are difficult to clean.

**Painted Walls:** Require new coating every few years.

evoWALLS: Does not require any special maintenance regime.

#### **Practicality**

Ceramic Tiles: Not eco-friendly as ceramic is not recyclable, and contributes towards landfill.

**Painted Walls:** contain potentially harmful chemicals such as solvents and volatile organic compounds (VOCs).

evoWALLS: Guaranteed safe as it is constructed from pure vinyl pulp and uses eco-friendly adhesive.