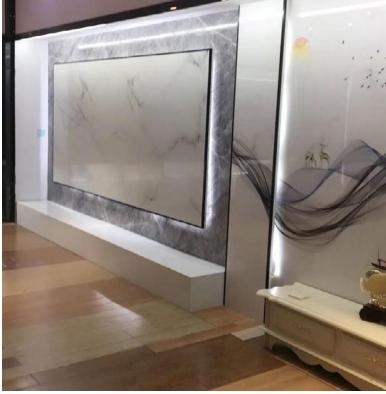

### **FEATURES**

evoWALLS is the first innovative wall product as an alternative to wallpaper, paint paneling, ceramic or any other traditional wall covering.

Beautiful Textures, Colours and Patterns

Easy Maintenance -

Unique

Time-saving, Affordable and Hassle-free

Versatile =

Easy handling & Installation -