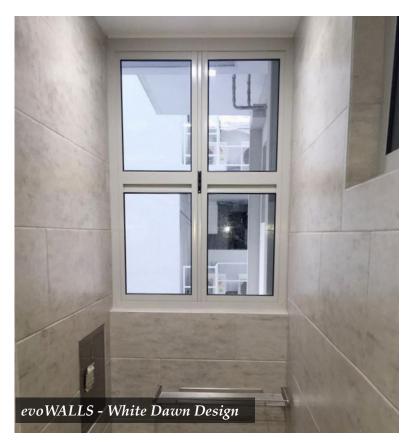

# evoWALLS Colour Collection

Tile Series (thickness: 4.8mm)

For Toilet & Kitchen

W48818 Dusk Grey

304.8mm x 609.6mm Edge: V-Groove Finish: Satin