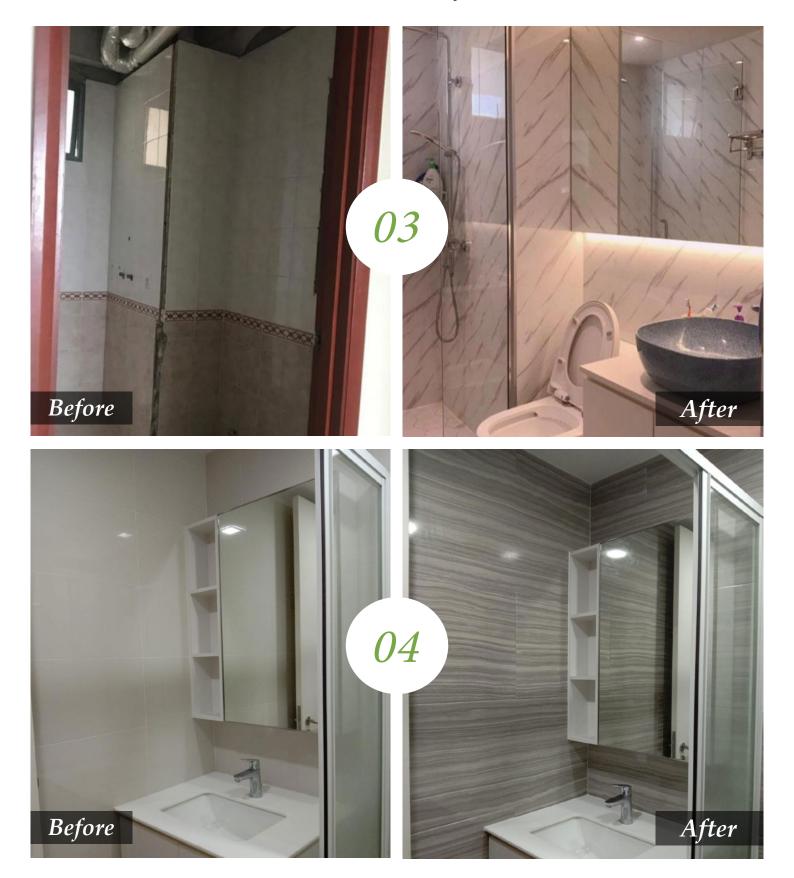

**Sterling Stone** Code: C-822

**Smoking Gray** Code: C-821

**Honey Onyx** Code: C-820

**Evening Steel** Code: A-618A

**Latte Delight** Code: A-621A

\*All evoWALLS are meant to be used as aesthetic makeovers or decorations in toilets, kitchens or any indoor living environment. Avoid using household cleaning agents with strong chemical content for cleaning purpose.

All evoWALLS are meant to be used as aesthetic makeovers or decorations in toilets, kitchens or any indoor living environment. Avoid using household cleaning agents with strong chemical content for cleaning purpose.