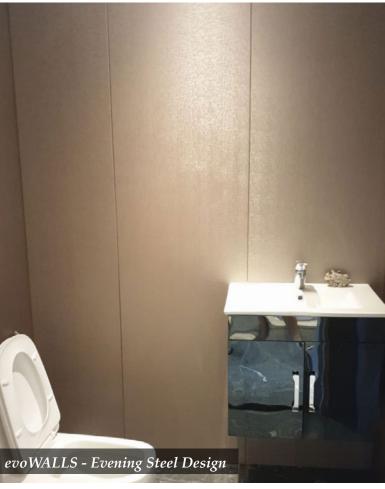

**Sterling Stone** Code: C-822

**Smoking Gray** Code: C-821

**Honey Onyx** Code: C-820

**Evening Steel** Code: A-618A

**Latte Delight** Code: A-621A

\*All evoWALLS are meant to be used as aesthetic makeovers or decorations in toilets, kitchens or any indoor living environment. Avoid using household cleaning agents with strong chemical content for cleaning purpose.