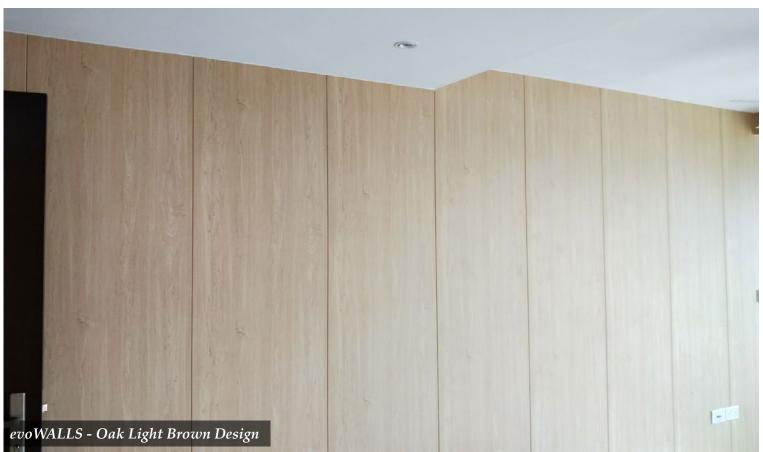

## Super Long Plank Series (Dimension: 2.8m x 0.6m thickness: 9mm)

White Leather Code: A-995

Code: A-962

Fish Bone Deep Grey Fish Bone Wood Brown Code: A-927

**Wovenly Grey** Code: A-904

**Thor Steel** Code: C-638