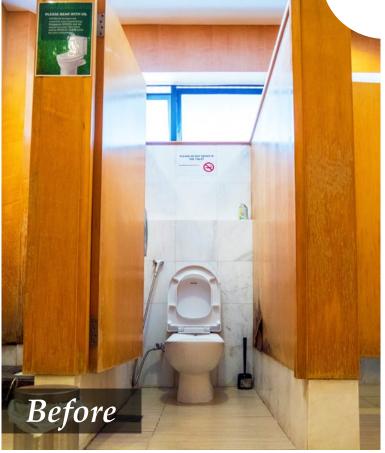

## IF WALLS COULD TALK

If walls could talk, they'd say that adding a little life to them is a creative way to liven up your home or commercial interiors. Now you can make your walls sing just by re-imagining the way you think about wall coverings.

And evoWALLS Luxury Wall Tiles are just what you need to spur your imagination.

### **FEATURES**

evoWALLS is the first innovative wall product as an alternative to wallpaper, paint paneling, ceramic or any other traditional wall covering.

Beautiful Textures, Colours and Patterns

Easy Maintenance -