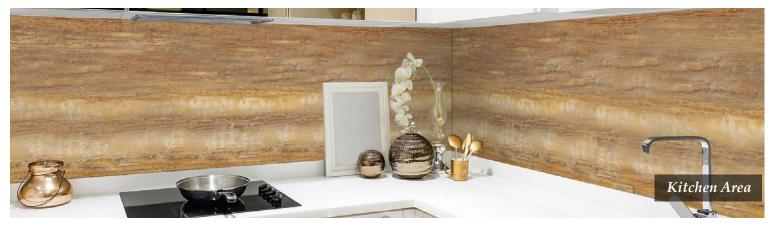

# evoWALLS Colour Collection

Tile Series (thickness: 4.8mm)

For Toilet & Kitchen

W48818 Dusk Grey

304.8mm x 609.6mm Edge: V-Groove Finish: Satin