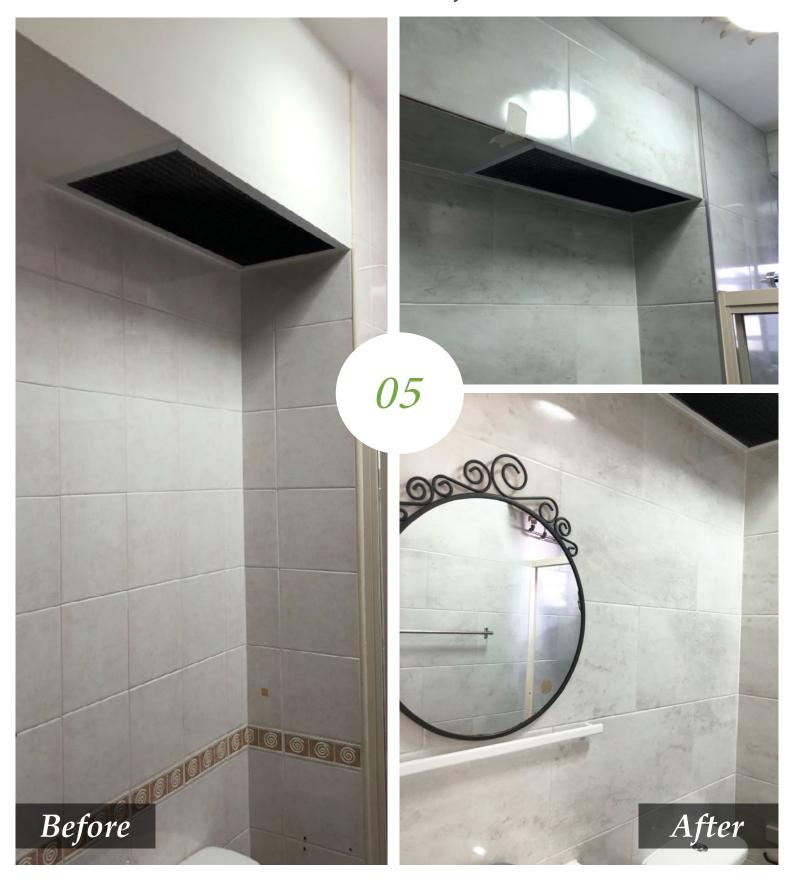

**Sterling Stone** Code: C-822

**Smoking Gray** Code: C-821

**Honey Onyx** Code: C-820

**Evening Steel** Code: A-618A

**Latte Delight** Code: A-621A

\*All evoWALLS are meant to be used as aesthetic makeovers or decorations in toilets, kitchens or any indoor living environment. Avoid using household cleaning agents with strong chemical content for cleaning purpose.

All evoWALLS are meant to be used as aesthetic makeovers or decorations in toilets, kitchens or any indoor living environment. Avoid using household cleaning agents with strong chemical content for cleaning purpose.