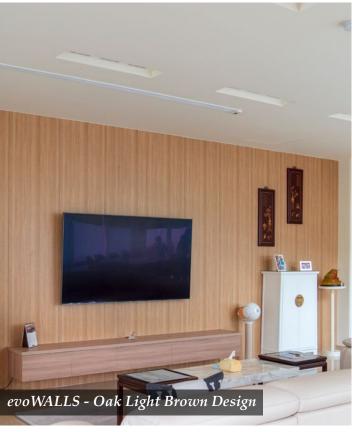

# evoWALLS Colour Collection

Tile Series (thickness: 4.8mm)

For Toilet & Kitchen

W48818 Dusk Grey

304.8mm x 609.6mm Edge: V-Groove Finish: Satin