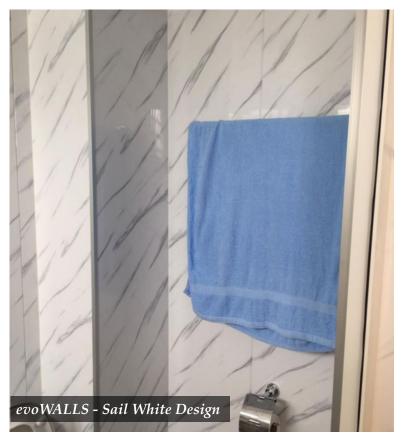

All evoWALLS are meant to be used as aesthetic makeovers or decorations in toilets, kitchens or any indoor living environment. Avoid using household cleaning agents with strong chemical content for cleaning purpose.