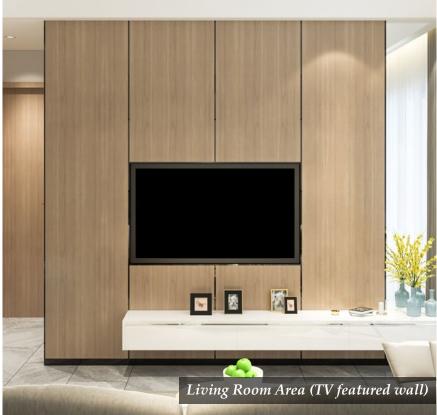

## Super Long Plank Series (Dimension: 2.8m x 0.6m thickness: 9mm)

White Leather Code: A-995

Code: A-962

Fish Bone Deep Grey Fish Bone Wood Brown Code: A-927

**Wovenly Grey** Code: A-904

**Thor Steel** Code: C-638