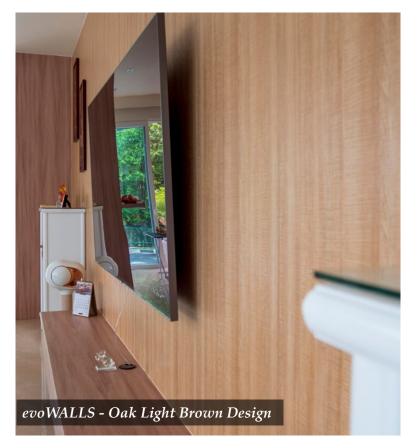

# evoWALLS Colour Collection

Tile Series (thickness: 4.8mm)

For Toilet & Kitchen

W48818 Dusk Grey

304.8mm x 609.6mm Edge: V-Groove Finish: Satin