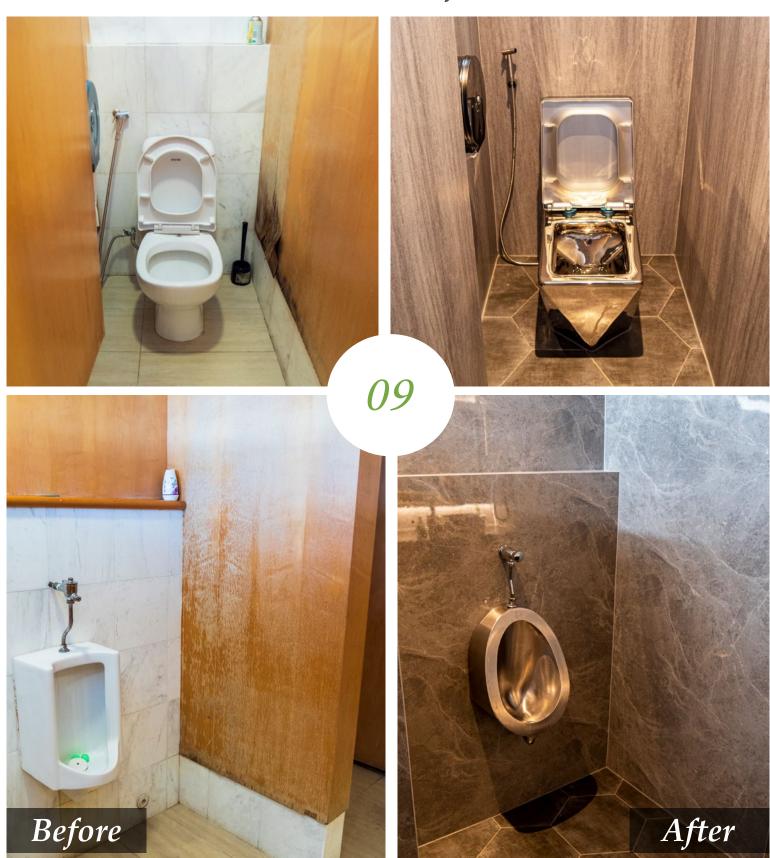

### Durability

Ceramic Tiles: Prone to cracks and other damages.

**Painted Walls:** Paint can chip and repairing and repainting will be necessary.

evoWALLS: Equipped with

Ceramic Bead Technology in the
coatings for wear resistance and
durability.

#### Installation

Ceramic Tiles: Installing and removing existing tiles can be hard, messy and costly.

**Painted Walls:** Must wait for the paint to dry before using the area.

evoWALLS: Easy to install and remove. Area can be used within a few hours after installation.

#### Maintenance

*Ceramic Tiles:* Grout lines are difficult to clean.

**Painted Walls:** Require new coating every few years.

evoWALLS: Does not require any special maintenance regime.

#### **Practicality**

Ceramic Tiles: Not eco-friendly as ceramic is not recyclable, and contributes towards landfill.

**Painted Walls:** contain potentially harmful chemicals such as solvents and volatile organic compounds (VOCs).

evoWALLS: Guaranteed safe as it is constructed from pure vinyl pulp and uses eco-friendly adhesive.