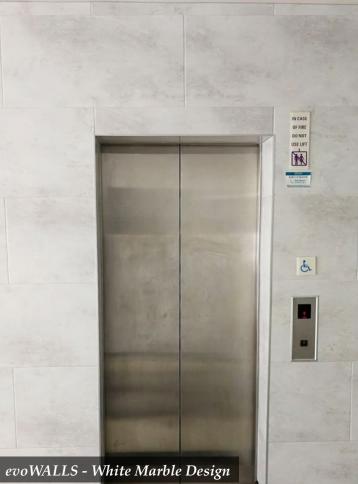

## Super Long Plank Series (Dimension: 2.8m x 0.6m thickness: 9mm)

White Leather Code: A-995

Code: A-962

Fish Bone Deep Grey Fish Bone Wood Brown Code: A-927

**Wovenly Grey** Code: A-904

**Thor Steel** Code: C-638