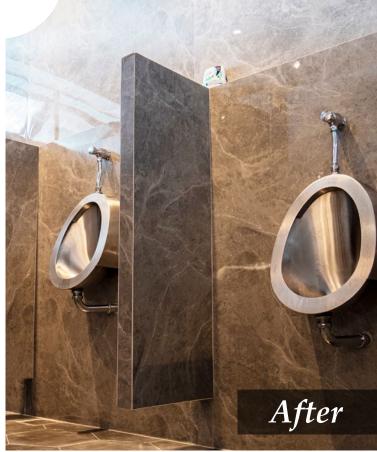

### Durability

Ceramic Tiles: Prone to cracks and other damages.

**Painted Walls:** Paint can chip and repairing and repainting will be necessary.

evoWALLS: Equipped with

Ceramic Bead Technology in the
coatings for wear resistance and
durability.

#### Installation

Ceramic Tiles: Installing and removing existing tiles can be hard, messy and costly.

**Painted Walls:** Must wait for the paint to dry before using the area.

evoWALLS: Easy to install and remove. Area can be used within a few hours after installation.

#### Maintenance

*Ceramic Tiles:* Grout lines are difficult to clean.

**Painted Walls:** Require new coating every few years.

evoWALLS: Does not require any special maintenance regime.

#### **Practicality**

Ceramic Tiles: Not eco-friendly as ceramic is not recyclable, and contributes towards landfill.

**Painted Walls:** contain potentially harmful chemicals such as solvents and volatile organic compounds (VOCs).

evoWALLS: Guaranteed safe as it is constructed from pure vinyl pulp and uses eco-friendly adhesive.