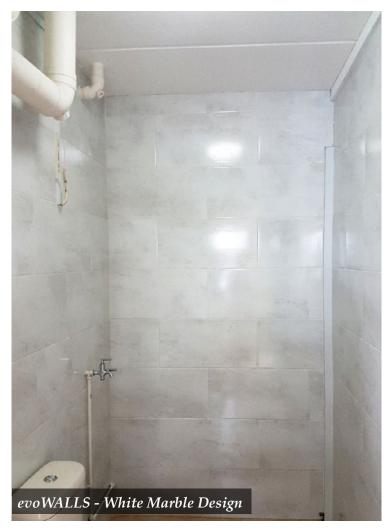

# evoWALLS Colour Collection

Tile Series (thickness: 4.8mm)

For Toilet & Kitchen

W48818 Dusk Grey

304.8mm x 609.6mm Edge: V-Groove Finish: Satin