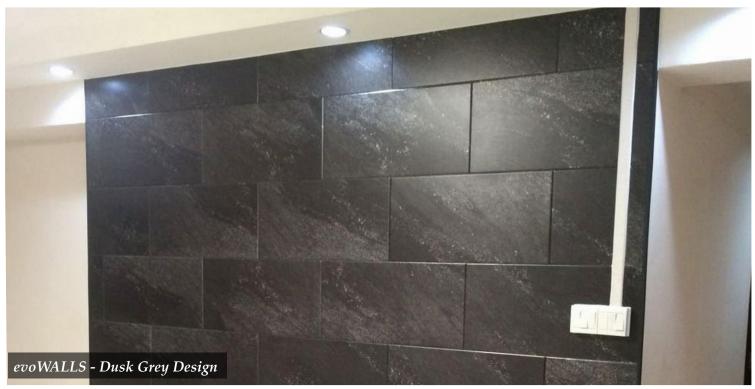

# evoWALLS Colour Collection

Tile Series (thickness: 4.8mm)

For Toilet & Kitchen

W48818 Dusk Grey

304.8mm x 609.6mm Edge: V-Groove Finish: Satin