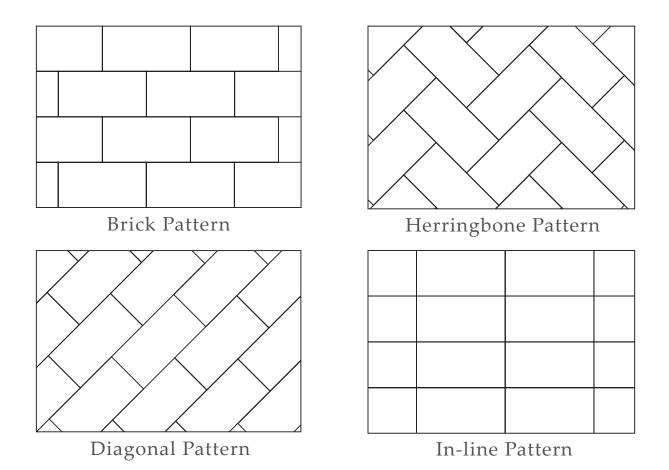

emoving existing tiles can be hard, messy and costly.

**Painted Walls:** Must wait for the paint to dry before using the area.

evoWALLS: Easy to install and remove. Area can be used within a few hours after installation.

#### Maintenance

*Ceramic Tiles:* Grout lines are difficult to clean.

**Painted Walls:** Require new coating every few years.

evoWALLS: Does not require any special maintenance regime.

#### **Practicality**

Ceramic Tiles: Not eco-friendly as ceramic is not recyclable, and contributes towards landfill.

**Painted Walls:** contain potentially harmful chemicals such as solvents and volatile organic compounds (VOCs).

evoWALLS: Guaranteed safe as it is constructed from pure vinyl pulp and uses eco-friendly adhesive.



### Tiles can be installed in multiple patterns:



# evoWALLS Colour Collection

Tile Series (thickness: 4.8mm)

For Toilet & Kitchen



W48818 Dusk Grey

304.8mm x 609.6mm Edge: V-Groove Finish: Satin

## Super Long Plank Series (Dimension: 2.8m x 0.6m thickness: 9mm)



White Leather Code: A-995



Code: A-962



Fish Bone Deep Grey Fish Bone Wood Brown Code: A-927



**Wovenly Grey** Code: A-904



**Thor Steel** Code: C-638



**Sterling Stone** Code: C-822



**Smoking Gray** Code: C-821



**Honey Onyx** Code: C-820



**Evening Steel** Code: A-618A



**Latte Delight** Code: A-621A









\*All evoWALLS are meant to be used as aesthetic makeovers or decorations in toilets, kitchens or any indoor living environment. Avoid using household cleaning agents with strong chemical content for cleaning purpose.







\*All evoWALLS are