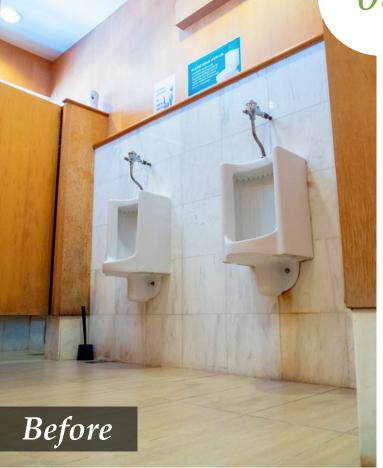

### Durability

Ceramic Tiles: Prone to cracks and other damages.

**Painted Walls:** Paint can chip and repairing and repainting will be necessary.

evoWALLS: Equipped with

Ceramic Bead Technology in the
coatings for wear resistance and
durability.

#### Installation

Ceramic Tiles: Installing and removing existing tiles can be hard, messy and costly.

**Painted Walls:** Must wait for the paint to dry before using the area.

evoWALLS: Easy to install and remove. Area can be used within a few hours after installation.

#### Maintenance

*Ceramic Tiles:* Grout lines are difficult to clean.

**Painted Walls:** Require new coating every few years.

evoWALLS: Does not require any special maintenance regime.

#### **Practicality**

Ceramic Tiles: Not eco-friendly as ceramic is not recyclable, and contributes towards landfill.

**Painted Walls:** contain potentially harmful chemicals such as solvents and volatile organic compounds (VOCs).

evoWALLS: Guaranteed safe as it is constructed from pure vinyl pulp and uses eco-friendly adhesive.