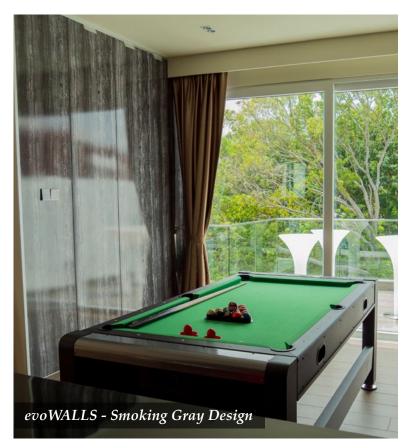

**Sterling Stone** Code: C-822

**Smoking Gray** Code: C-821

**Honey Onyx** Code: C-820

**Evening Steel** Code: A-618A

**Latte Delight** Code: A-621A

\*All evoWALLS are meant to be used as aesthetic makeovers or decorations in toilets, kitchens or any indoor living environment. Avoid using household cleaning agents with strong chemical content for cleaning purpose.