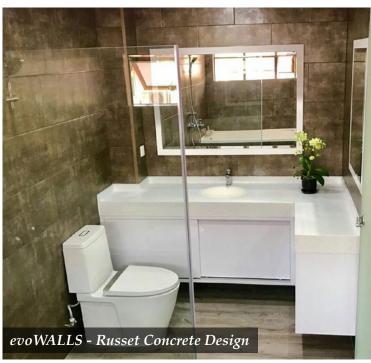

## Super Long Plank Series (Dimension: 2.8m x 0.6m thickness: 9mm)

White Leather Code: A-995

Code: A-962

Fish Bone Deep Grey Fish Bone Wood Brown Code: A-927

**Wovenly Grey** Code: A-904

**Thor Steel** Code: C-638

**Sterling Stone** Code: C-822

**Smoking Gray** Code: C-821

**Honey Onyx** Code: C-820

**Evening Steel** Code: A-618A

**Latte Delight** Code: A-621A

\*All evoWALLS are meant to be used as aesthetic makeovers or decorations in toilets, kitchens or any indoor living environment. Avoid using household cleaning agents with strong chemical content for cleaning purpose.