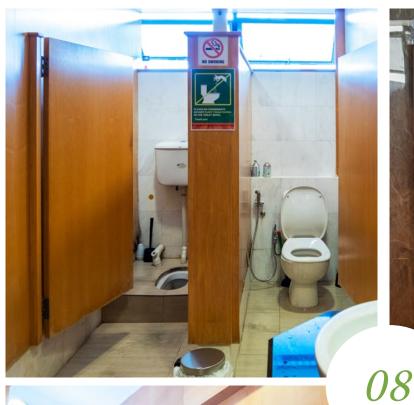

### Durability

Ceramic Tiles: Prone to cracks and other damages.

**Painted Walls:** Paint can chip and repairing and repainting will be necessary.

evoWALLS: Equipped with

Ceramic Bead Technology in the
coatings for wear resistance and
durability.

#### Installation

Ceramic Tiles: Installing and removing existing tiles can be hard, messy and costly.

**Painted Walls:** Must wait for the paint to dry before using the area.

evoWALLS: Easy to install and remove. Area can be used within a few hours after installation.

#### Maintenance

*Ceramic Tiles:* Grout lines are difficult to clean.

**Painted Walls:** Require new coating every few years.

evoWALLS: Does not require any special maintenance regime.

#### **Practicality**

Ceramic Tiles: Not eco-friendly as ceramic is not recyclable, and contributes towards landfill.

**Painted Walls:** contain potentially harmful chemicals such as solvents and volatile organic compounds (VOCs).

evoWALLS: Guaranteed safe as it is constructed from pure vinyl pulp and uses eco-friendly adhesive.