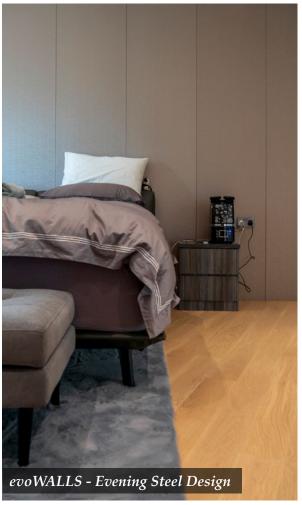

## Super Long Plank Series (Dimension: 2.8m x 0.6m thickness: 9mm)

White Leather Code: A-995

Code: A-962

Fish Bone Deep Grey Fish Bone Wood Brown Code: A-927

**Wovenly Grey** Code: A-904

**Thor Steel** Code: C-638

**Sterling Stone** Code: C-822

**Smoking Gray** Code: C-821

**Honey Onyx** Code: C-820

**Evening Steel** Code: A-618A

**Latte Delight** Code: A-621A

\*All evoWALLS are meant to be used as aesthetic makeovers or decorations in toilets, kitchens or any indoor living environment. Avoid using household cleaning agents with strong chemical content for cleaning purpose.