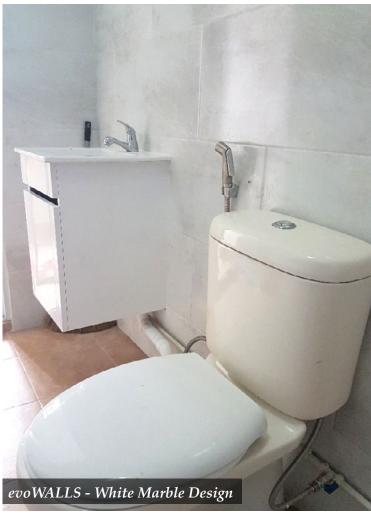

# evoWALLS Colour Collection

Tile Series (thickness: 4.8mm)

For Toilet & Kitchen

W48818 Dusk Grey

304.8mm x 609.6mm Edge: V-Groove Finish: Satin