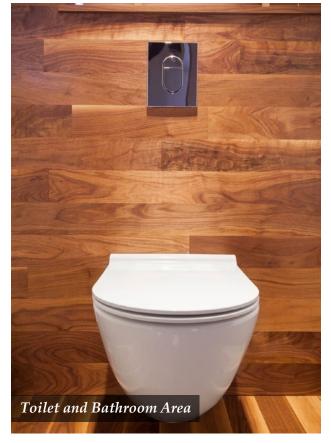

# evoWALLS Colour Collection

Tile Series (thickness: 4.8mm)

For Toilet & Kitchen

W48818 Dusk Grey

304.8mm x 609.6mm Edge: V-Groove Finish: Satin

**Sterling Stone** Code: C-822

**Smoking Gray** Code: C-821

**Honey Onyx** Code: C-820

**Evening Steel** Code: A-618A

**Latte Delight** Code: A-621A

\*All evoWALLS are meant to be used as aesthetic makeovers or decorations in toilets, kitchens or any indoor living environment. Avoid using household cleaning agents with strong chemical content for cleaning purpose.