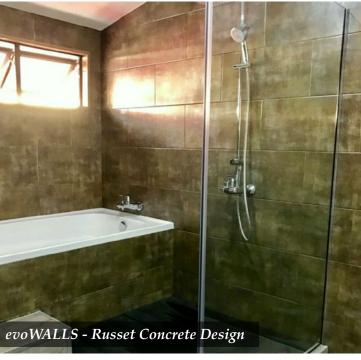

## Super Long Plank Series (Dimension: 2.8m x 0.6m thickness: 9mm)

White Leather Code: A-995

Code: A-962

Fish Bone Deep Grey Fish Bone Wood Brown Code: A-927

**Wovenly Grey** Code: A-904

**Thor Steel** Code: C-638

**Sterling Stone** Code: C-822

**Smoking Gray** Code: C-821

**Honey Onyx** Code: C-820

**Evening Steel** Code: A-618A

**Latte Delight** Code: A-621A

\*All evoWALLS are meant to be used as aesthetic makeovers or decorations in toilets, kitchens or any indoor living environment. Avoid using household cleaning agents with strong chemical content for cleaning purpose.