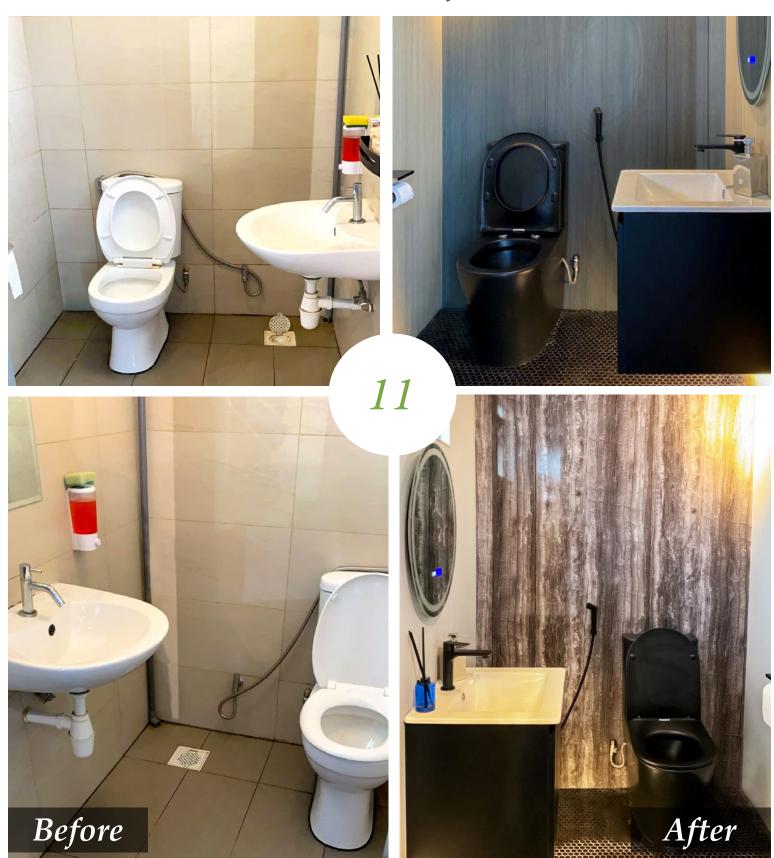

All evoWALLS are meant to be used as aesthetic makeovers or decorations in toilets, kitchens or any indoor living environment. Avoid using household cleaning agents with strong chemical content for cleaning purpose.