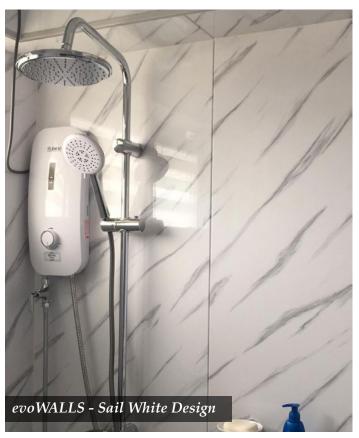

# evoWALLS Colour Collection

Tile Series (thickness: 4.8mm)

For Toilet & Kitchen

W48818 Dusk Grey

304.8mm x 609.6mm Edge: V-Groove Finish: Satin