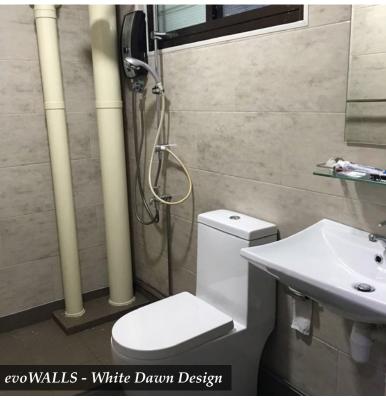

All evoWALLS are meant to be used as aesthetic makeovers or decorations in toilets, kitchens or any indoor living environment. Avoid using household cleaning agents with strong chemical content for cleaning purpose.