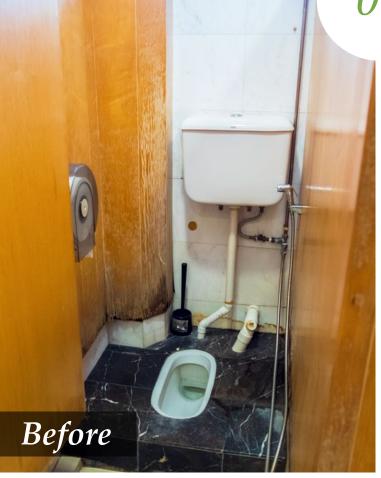

### Durability

Ceramic Tiles: Prone to cracks and other damages.

**Painted Walls:** Paint can chip and repairing and repainting will be necessary.

evoWALLS: Equipped with

Ceramic Bead Technology in the
coatings for wear resistance and
durability.

#### Installation

Ceramic Tiles: Installing and removing existing tiles can be hard, messy and costly.

**Painted Walls:** Must wait for the paint to dry before using the area.

evoWALLS: Easy to install and remove. Area can be used within a few hours after installation.

#### Maintenance

*Ceramic Tiles:* Grout lines are difficult to clean.

**Painted Walls:** Require new coating every few years.

evoWALLS: Does not require any special maintenance regime.

#### **Practicality**

Ceramic Tiles: Not eco-friendly as ceramic is not recyclable, and contributes towards landfill.

**Painted Walls:** contain potentially harmful chemicals such as solvents and volatile organic compounds (VOCs).

evoWALLS: Guaranteed safe as it is constructed from pure vinyl pulp and uses eco-friendly adhesive.