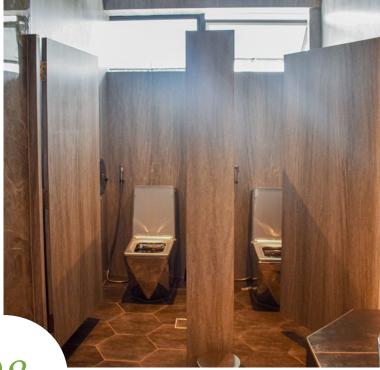

# evoWALLS Colour Collection

Tile Series (thickness: 4.8mm)

For Toilet & Kitchen

W48818 Dusk Grey

304.8mm x 609.6mm Edge: V-Groove Finish: Satin

**Sterling Stone** Code: C-822

**Smoking Gray** Code: C-821

**Honey Onyx** Code: C-820

**Evening Steel** Code: A-618A

**Latte Delight** Code: A-621A

\*All evoWALLS are meant to be used as aesthetic makeovers or decorations in toilets, kitchens or any indoor living environment. Avoid using household cleaning agents with strong chemical content for cleaning purpose.