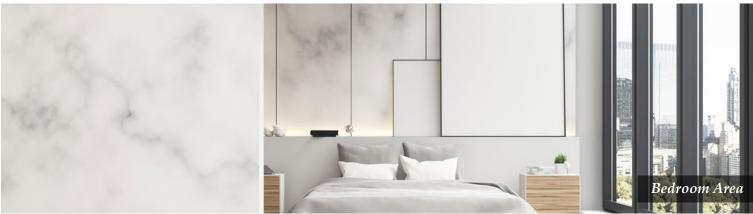

## Super Long Plank Series (Dimension: 2.8m x 0.6m thickness: 9mm)

White Leather Code: A-995

Code: A-962

Fish Bone Deep Grey Fish Bone Wood Brown Code: A-927

**Wovenly Grey** Code: A-904

**Thor Steel** Code: C-638