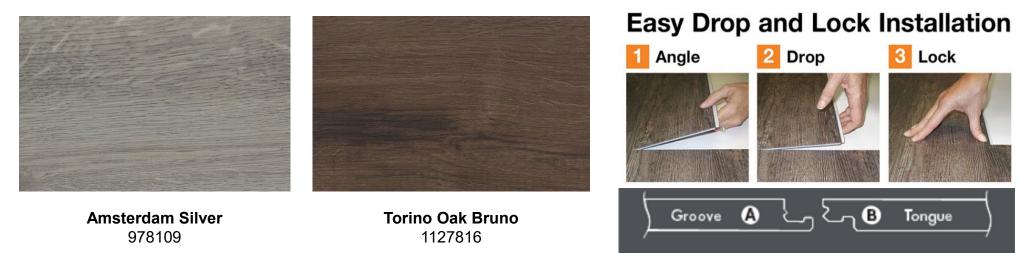

### **Premium Virgin Vinyl Layer**

Solid virgin vinyl enhances durability, provides resistance against dents and chips and offers embossing Easy Drop-and-Lock Installation End joints utilize drop-and-lock system technology to facilitate a folddown locking connection that dramatically expedites installation speed and aligns the top-surfaces of adjoining planks and tiles

### **Easy drop-and-lock installation**

Innovative DropLock 100 end joints lock together easily. Quickly transform your room in 3 simple steps.