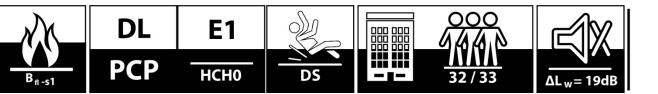

7.5"/ 190mm

HERF ISOCORE is available in larger plank and tile formats, making it much easier and quicker to lay.

| TESTS                                                                                                                      | PLANK SERIES<br>190mm x 1210mm |
|----------------------------------------------------------------------------------------------------------------------------|--------------------------------|
| EN13501-1: 2007<br>Fire Classification                                                                                     | B <sub>f1</sub> -s1            |
| <b>EN717-1</b><br>Pentachlorophenol<br>Formaldehyde                                                                        | E1                             |
| EN 13893<br>Slip Resistance Testing                                                                                        | R9                             |
| EN ISO 10582<br>Classification of Usage                                                                                    | Class 32                       |
| EN ISO 10140<br>Impact Sound Insulation<br>Walking Noise                                                                   | 19dB                           |
| VOC Emissions Testing/ Classification based on Belgian Standard, DiBT<br>Emission Testing and French VOC Testing Standards | Pass                           |
| Heavy Metal Test for REACH SVHC                                                                                            | Pass                           |