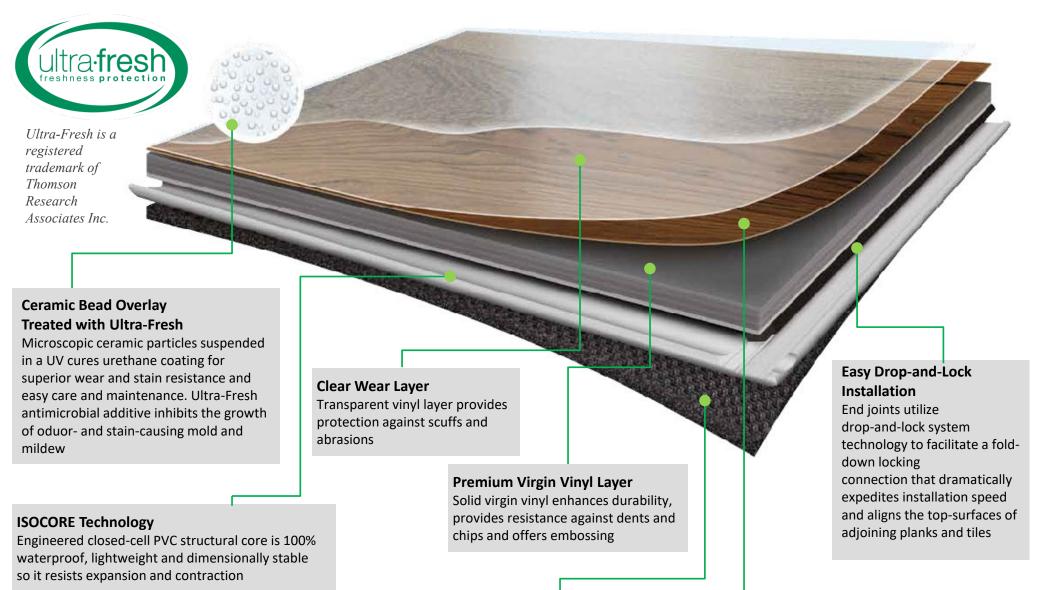

#### **Integral Sound Mitigating Underlayment**

A pre-attached underlayment that minimizes both reflected and transmitted sound is shock-absorbing, provides warmth and comfort underfoot and helps further conceal subfloor imperfections

#### **High-Resolution Printed Decorative Film**

High-resolution printed film delivers the beauty and realism of natural wood, stone, masonry and leather with vivid clarity

The HERF **ISOCORE** (**Planks**) combines simple drop-and-lock installation featuring innovative **ISOCORE**Technology<sup>TM</sup> - a waterproof, strong, and stable core that offers outstanding performance, durability and longevity. Tiles even have a sound-mitigating underlayment to help minimize sound travel.

#### **Ultra-Fresh Treatment**

Inhibits the growth of oduor and stain causing mold and mildew on the attached underlayment and the top surface of the flooring.

Tested under ASTM test method G21, Ultra-Fresh is a registered trademark of Thomson Research Associates Inc.

#### Durable

A ceramic bead overlay with clear wear layer protects the floor from scratches, scuffs and stains.