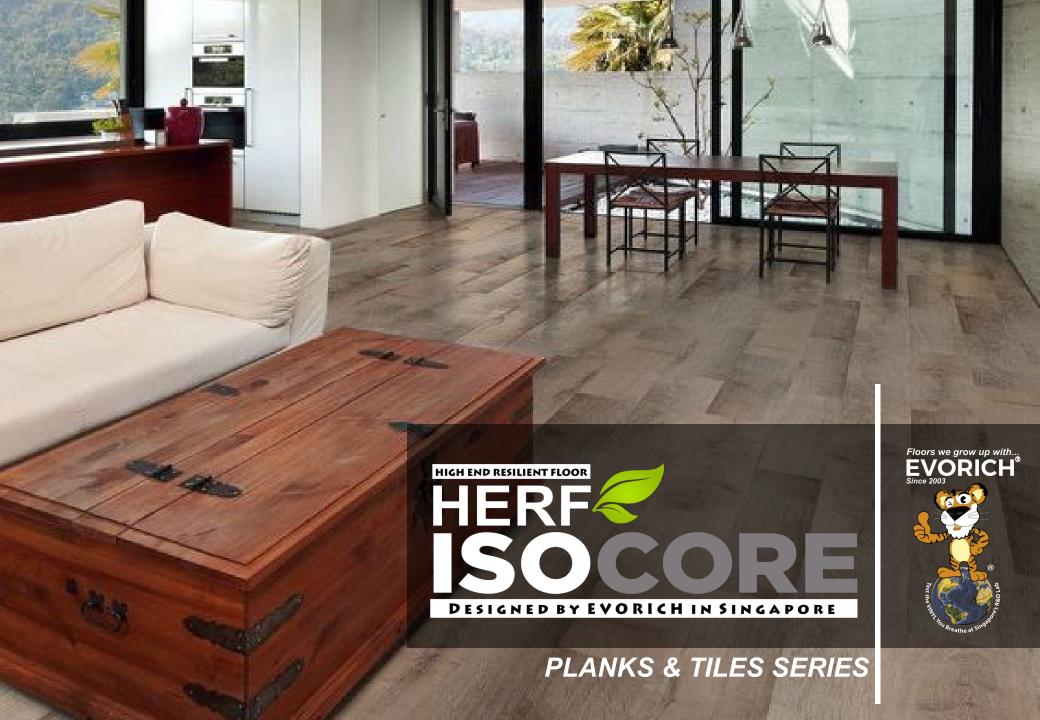

#### **High-Resolution Printed Decorative Film**

High-resolution printed film delivers the beauty and realism of natural wood, stone, masonry and leather with vivid clarity

The HERF **ISOCORE** (**Planks**) combines simple drop-and-lock installation featuring innovative **ISOCORE**Technology<sup>TM</sup> - a waterproof, strong, and stable core that offers outstanding performance, durability and longevity. Tiles even have a sound-mitigating underlayment to help minimize sound travel.