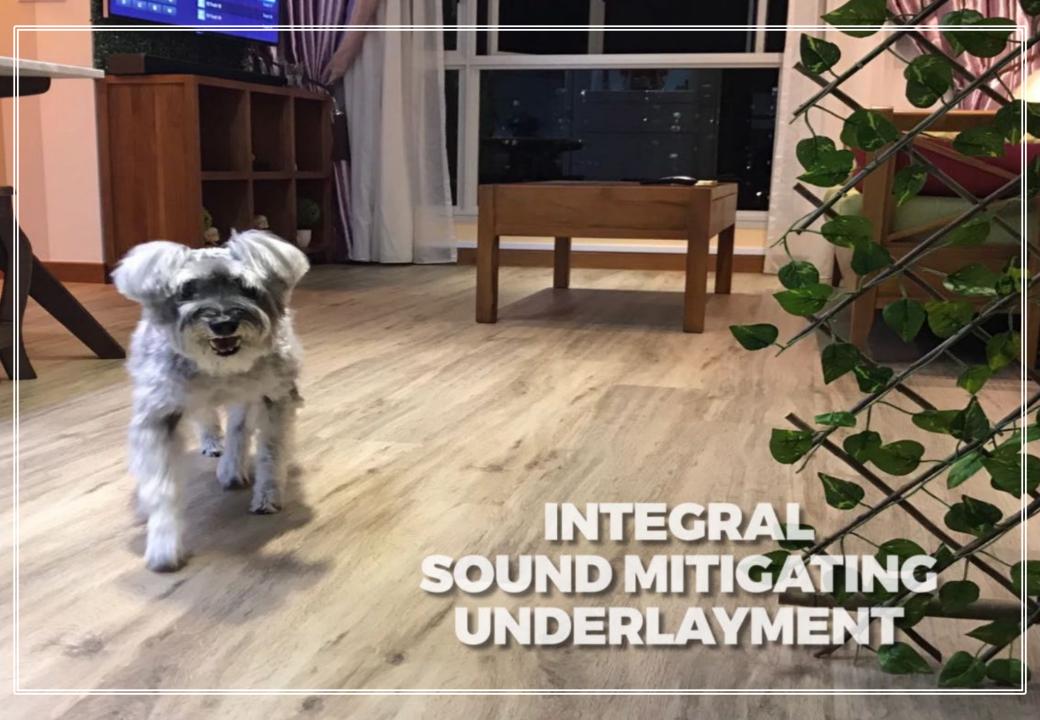

#### **Integral Sound Mitigating Underlayment**

A pre-attached underlayment that minimizes both reflected and transmitted sound is shock-absorbing, provides warmth and comfort underfoot and helps further conceal subfloor imperfections

#### **Sound-Mitigating Underlayment**

Pre-attached underlayment provides a floor that's warm, comfortable, and quiet underfoot.