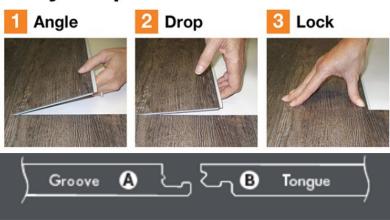

#### Easy drop-and-lock installation

Innovative DropLock 100 end joints lock together easily. Quickly transform your room in 3 simple steps.

### **Easy Drop and Lock Installation**

**HERF ISOCORE Plank Series (upgraded version)** is a high-performing product that caters to your daily lifestyle as well as addressing your health concerns. It has lesser joints for a sleeker look and is made wider to help elongate the area. This way, it gives your home the illusion of a broader space.