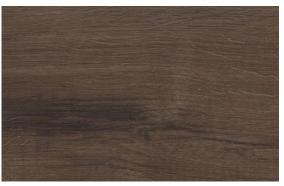

| R9                             |
| EN ISO 10582<br>Classification of Usage                                                                                 | Class 32                       |
| EN ISO 10140<br>Impact Sound Insulation<br>Walking Noise                                                                | 19dB                           |
| VOC Emissions Testing/ Classification based on Belgian Standard, DiBT Emission Testing and French VOC Testing Standards | Pass                           |
| Heavy Metal Test for REACH SVHC                                                                                         | Pass                           |











Deutsches Institut für Bautechnik











Torino Oak Bruno 1127816

### **Easy Drop and Lock Installation**



**HERF ISOCORE Plank Series (upgraded version)** is a high-performing product that caters to your daily lifestyle as well as addressing your health concerns. It has lesser joints for a sleeker look and is made wider to help elongate the area. This way, it gives your home the illusion of a broader space.

### **Dimensions:**

 <u>HERF ISOCORE - Plank Series</u> marks a whole new level of authenticity in wood grain design.

HERF ISOCORE - Plank Series address the demand for larger plank and print widths, while our new in-register embossing textures really capture the intricate figuring and grain of reclaimed or repurposed wood.











## EVORICH R&D Building and FLAGSHIP Gallery

16 Tampines Street 92 Singapore 528873