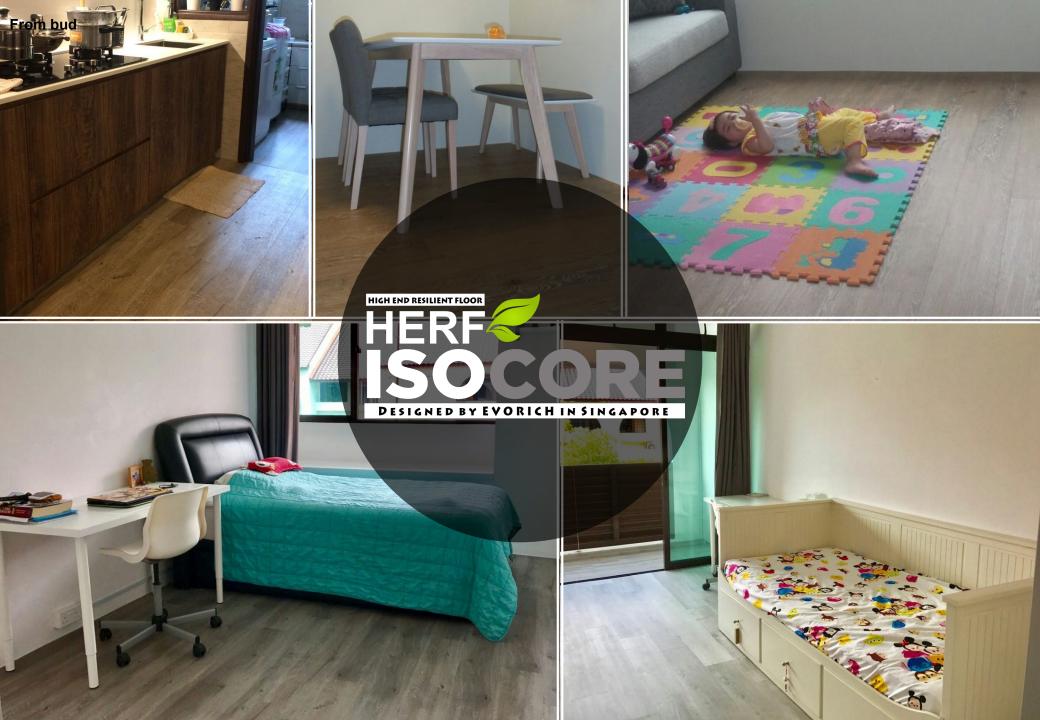

#### **High-Resolution Printed Decorative Film**

High-resolution printed film delivers the beauty and realism of natural wood, stone, masonry and leather with vivid clarity

The HERF **ISOCORE** (**Planks**) combines simple drop-and-lock installation featuring innovative **ISOCORE**Technology<sup>TM</sup> - a waterproof, strong, and stable core that offers outstanding performance, durability and longevity. Tiles even have a sound-mitigating underlayment to help minimize sound travel.

#### **Sound-Mitigating Underlayment**

Pre-attached underlayment provides a floor that's warm, comfortable, and quiet underfoot.