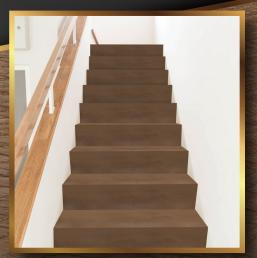

HERF PhD can be installed directly to the staircase. No joint lines are formed when the planks are being overlaid on the steps giving it a polished look.

Wider & Longer Planks

Pearl Grey | Code: 7001-PHD