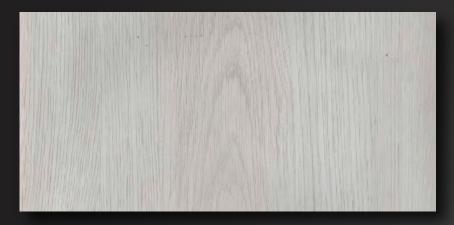

HERF PhD can be installed directly to the staircase. No joint lines are formed when the planks are being overlaid on the steps giving it a polished look.

Wider & Longer Planks

Pearl Grey | Code: 7001-PHD