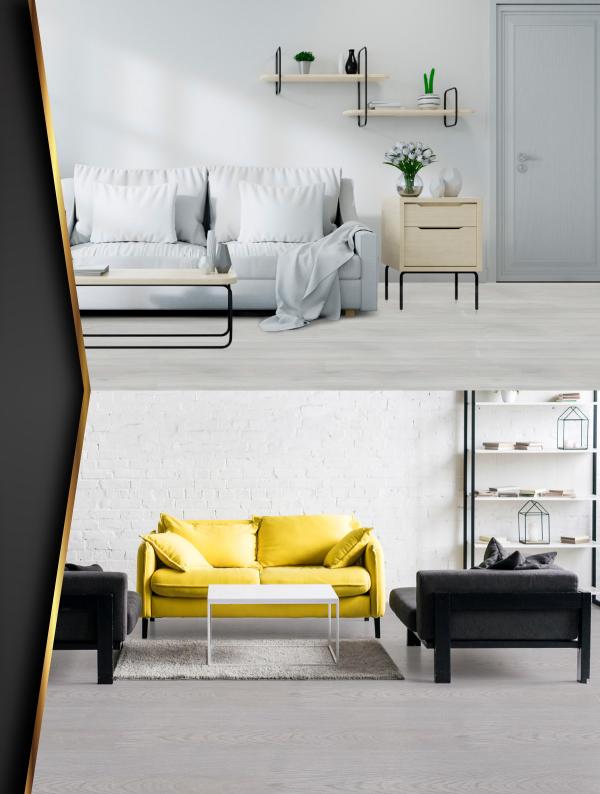

Possesses Natural Look & Feel HERF PhD is treated with the new technology of having pure virgin vinyl surface compressed with IRE in-registered embossment on its rigid core to look more natural and close to real wood unlike most vinyl floor products that without the vinyl layer.

No Telegraphic Effect HERF PhD will not have high and low waves on the surface due to the levelness of the existing subfloor, or grout lines appearing after a few months. It has no telegraphic effect even after years of usage under the recommended condition.