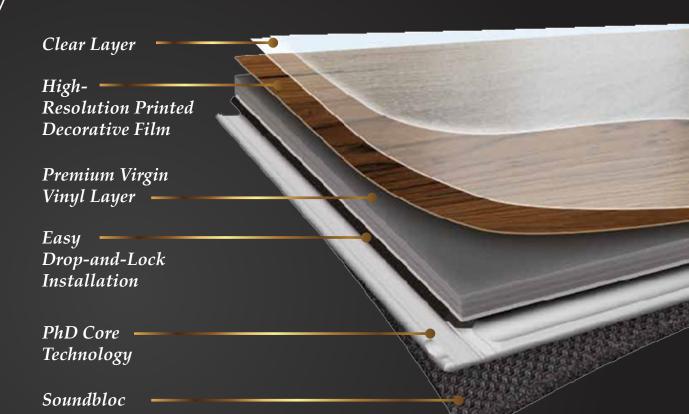

Possesses Natural Look & Feel HERF PhD is treated with the new technology of having pure virgin vinyl surface compressed with IRE in-registered embossment on its rigid core to look more natural and close to real wood unlike most vinyl floor products that without the vinyl layer.

World-Class Patent Lock System Equipped with Unilin Anti-Creak Technology which provides the best technical performances among all click-locking systems on the current floor underlayment market.

PhD Core Technology Engineered PVC structural core is 100% waterproof, high density and dimensionally stable, making it more resistant to expansion and contraction.