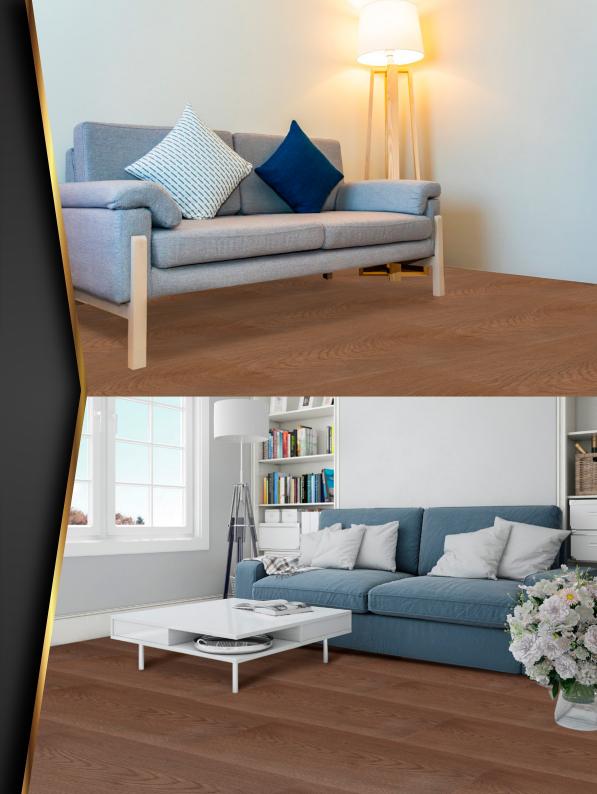

Effect

- Lesser joints for a sleeker look
- Helps elongate the area with longer strips. This means the space of your home would look much bigger!

Note: regular or mediocre products will fail on stability when increased in size, especially the length.

HERF PhD can be installed directly to the staircase. No joint lines are formed when the planks are being overlaid on the steps giving it a polished look.

Wider & Longer Planks

Pearl Grey | Code: 7001-PHD