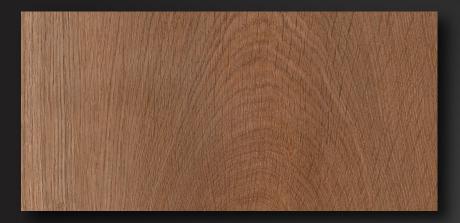

Possesses Natural Look & Feel HERF PhD is treated with the new technology of having pure virgin vinyl surface compressed with IRE in-registered embossment on its rigid core to look more natural and close to real wood unlike most vinyl floor products that without the vinyl layer.

No Telegraphic Effect HERF PhD will not have high and low waves on the surface due to the levelness of the existing subfloor, or grout lines appearing after a few months. It has no telegraphic effect even after years of usage under the recommended condition.